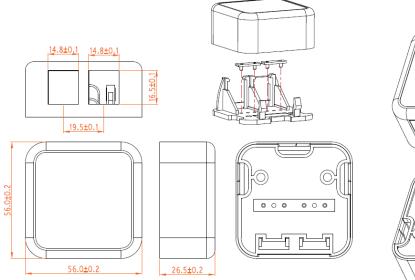

# **TECHNICAL DRAWING**

# **SPECIFICATIONS**

| Parameters            | Value                                    |
|-----------------------|------------------------------------------|
| Dimension             | 56 x 56 x 26.5mm (LxWxH)                 |
| Material              | ABS                                      |
| Color                 | White                                    |
| Operating Temperature | -10°C / +60°C                            |
| Compliance            | ANSI/TIA-568-C.2, ISO 11801, IEC 60603-7 |
| RoHS                  | Compliant                                |
| Warranty              | 12 Months                                |