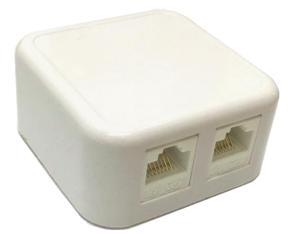

WALL OUTLET BOX 2 PORTS - CTB01

Browse on Web

NEXCONEC keystone wall outlet offers single port or dual ports version for flexible installation. It adapts all categories of keystone jacks from NEXCONEC. When mounted with NEXCONEC shielded or unshielded keystone jacks for Cat 5E, Cat 6 and Cat 6A, your completed network will conform to **ANSI/TIA/EIA 568A-B.2.2001**, **ISO/IEC11801:2002** and **EN50173-2** standards.

#### **FEATURES**

- ✓ Single port and dual port
- ✓ Compatible with all NEXCONEC keystone jacks
- ✓ Easy to use
- ✓ Light in weight

#### **APPLICATIONS**

- ✓ Connection between patch panels and end user equipment
- ✓ Compatible with all categories of keystone jacks