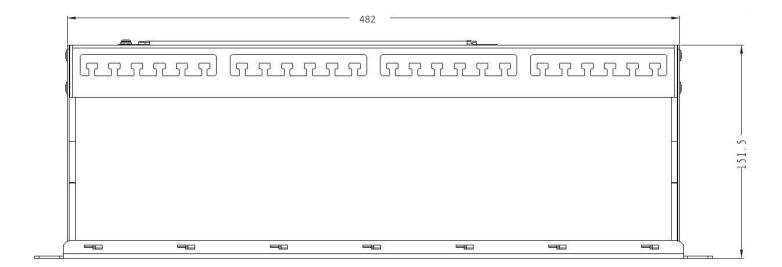

### **TECHNICAL DRAWING**

## **SPECIFICATIONS**

| Parameters            | Value                                    |  |
|-----------------------|------------------------------------------|--|
| U Size                | 1U (44.4mm)                              |  |
| Depth                 | 151.5mm                                  |  |
| Frame Material        | Cold-rolled steel                        |  |
| Material Thickness    | 1.6mm                                    |  |
| Operating Temperature | -10°C / +60°C                            |  |
| Compliance            | ANSI/TIA-568-C.2, ISO 11801, IEC 60603-7 |  |
| RoHS                  | Compliant                                |  |
| Warranty              | 12 Months                                |  |
| Width                 | 482mm                                    |  |
| Net Weight            | 0.9KG                                    |  |
| Packed Weight         | 1.1KG                                    |  |
| Color                 | Black, RAL 9004                          |  |