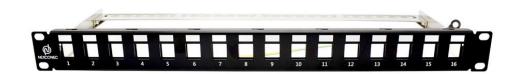

# 1U 16 PORTS UTP/STP UNLOADED PATCH PANEL-CMX1SUN-16

NEXCONEC® 1U 16 ports unloaded shielded keystone patch panel allows flexibility for the users during installations. It gives you the benefits of only using ports required by installing the desired number of jacks into the frame.

With the port identification number, which help the end user to recognize the ports while/after installation. When mounted with NEXCONEC unshielded or shielded keystone jacks for Cat 5E, Cat 6 and Cat 6A, your completed panel will conform to ANSI/TIA/EIA 568A-B.2.2001, ISO/IEC11801:2002 and EN50173-2 standards.

#### **FEATURES**

- ✓ Compatible with all NEXCONEC UTP & STP keystone jacks
- √ 19" rack mountable
- ✓ Support up to 16port in 1U height
- ✓ Supplied with rear cable managers and fixings