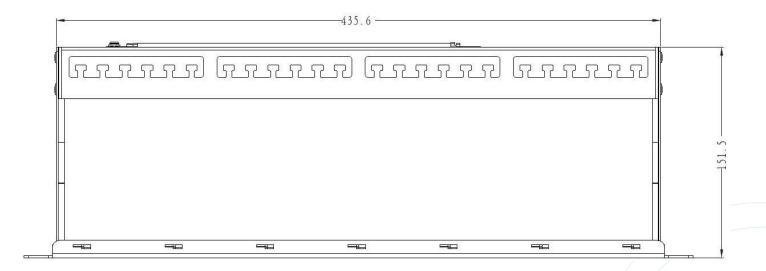

## SPECIFICATIONS

| Parameters            | Value                                    |  |
|-----------------------|------------------------------------------|--|
| U Size                | 1U (44.4mm)                              |  |
| Depth                 | 151.5mm                                  |  |
| Frame Material        | Cold-rolled steel                        |  |
| Material Thickness    | 1.6mm                                    |  |
| Operating Temperature | -10°C / +60°C                            |  |
| Compliance            | ANSI/TIA-568-C.2, ISO 11801, IEC 60603-7 |  |
| RoHS                  | Compliant                                |  |
| Warranty              | 12 Months                                |  |
| Width                 | 482mm                                    |  |
| Net Weight            | 0.9KG                                    |  |
| Packed Weight         | 1.1KG                                    |  |
| Color                 | Black, RAL 9004                          |  |

**TECHNICAL DRAWING** 