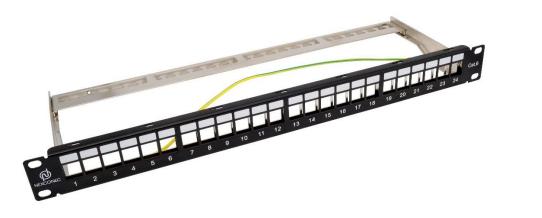

## **1U 24 PORTS STP UNLOADED PATCH PANEL-CMX1SUN**

NEXCONEC<sup>®</sup> 1U 24 ports unloaded shielded keystone patch panel allows flexibility for the users during installations. It gives you the benefits of only using ports required by installing the desired number of jacks into the frame.

With the port identification number, which help the end user to recognize the ports while/after installation. When mounted with NEXCONEC shielded keystone jacks for Cat 5E, Cat 6 and Cat 6A, your completed panel will conform to **ANSI/TIA/EIA 568A-B.2.2001**, **ISO/IEC11801:2002** and **EN50173-2** standards.

This unloaded keystone jack patch panel comes with cable ties, cage nuts and rear cable management bar as standard.

### FEATURES

- Detachable modular design for better installation
- ✓ Compatible with all NEXCONEC STP keystone jacks
- ✓ 19" rack mountable
- ✓ Support up to 24port in 1U height
- ✓ Supplied with rear cable managers and fixings