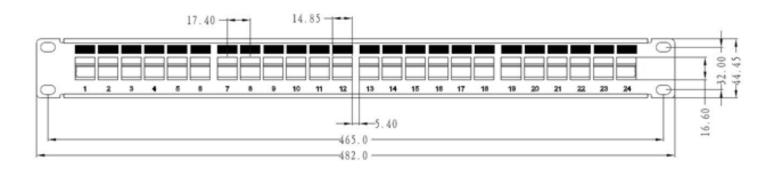

## SPECIFICATIONS

| Parameters            | Value                                    |  |
|-----------------------|------------------------------------------|--|
| U Size                | 1U (44.4mm)                              |  |
| Depth                 | 151.5mm                                  |  |
| Frame Material        | Cold-rolled steel                        |  |
| Material Thickness    | 1.6mm                                    |  |
| Operating Temperature | -10°C / +60°C                            |  |
| Compliance            | ANSI/TIA-568-C.2, ISO 11801, IEC 60603-7 |  |
| RoHS                  | Compliant                                |  |
| Warranty              | 12 Months                                |  |
| Width                 | 482mm                                    |  |
| Net Weight            | 0.9KG                                    |  |
| Packed Weight         | 1.1KG                                    |  |
| Color                 | Black, RAL 9004                          |  |

**TECHNICAL DRAWING** 