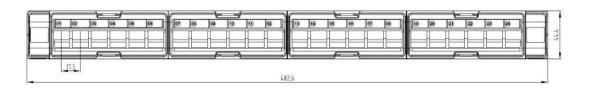

## **TECHNICAL DRAWING**

## **SPECIFICATIONS**

| Parameters              | Value                                    |  |  |
|-------------------------|------------------------------------------|--|--|
| U Size                  | 1U (44.4mm)                              |  |  |
| Depth                   | 135.7mm                                  |  |  |
| Net Weight              | 0.7KG                                    |  |  |
| Frame Material          | Cold-rolled steel                        |  |  |
| Material Thickness      | 1.6mm                                    |  |  |
| Operating Temperature   | -10°C / +60°C                            |  |  |
| Compliance              | ANSI/TIA-568-C.2, ISO 11801, IEC 60603-7 |  |  |
| RoHS                    | Compliant                                |  |  |
| Warranty                | 12 Months                                |  |  |
| Width                   | 482.6mm                                  |  |  |
| Packed Weight           | 0.85KG                                   |  |  |
| Color                   | Black, RAL 9004                          |  |  |
| Detachable Front Module | ABS material, Black                      |  |  |