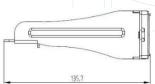

## **TECHNICAL DRAWING**

## **SPECIFICATIONS**

| Parameters              | Value                                    |  |  |
|-------------------------|------------------------------------------|--|--|
| U Size                  | 1U (44.4mm)                              |  |  |
| Depth                   | 135.7mm                                  |  |  |
| Net Weight              | 0.7KG                                    |  |  |
| Frame Material          | Cold-rolled steel                        |  |  |
| Material Thickness      | 1.6mm                                    |  |  |
| Operating Temperature   | -10°C / +60°C                            |  |  |
| Compliance              | ANSI/TIA-568-C.2, ISO 11801, IEC 60603-7 |  |  |
| RoHS                    | Compliant                                |  |  |
| Warranty                | 12 Months                                |  |  |
| Width                   | 482.6mm                                  |  |  |
| Packed Weight           | 0.85KG                                   |  |  |
| Color                   | Black, RAL 9004                          |  |  |
| Detachable Front Module | ABS material, Black                      |  |  |