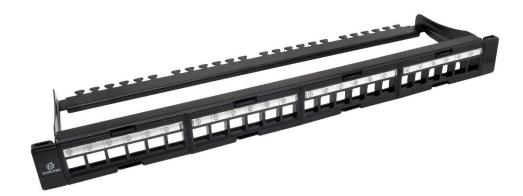

## **1U UTP UNLOADED PATCH PANEL - CMX1UKUN**

NEXCONEC® 1U 24 ports unloaded keystone patch panel allows flexibility for the users during installations. It gives you the benefits of only using ports required by installing the desired number of jacks into the frame. The 4 front modules are removable which provides the easier and faster installation of keystone jacks.

With the port identification number which help the end user to recognize the ports while/after installation. When mounted with NEXCONEC unshielded keystone jacks for Cat 5E, Cat 6 and Cat 6A, your completed panel will conform to ANSI/TIA/EIA 568A-B.2.2001, ISO/IEC11801:2002 and EN50173-2 standards.

This unloaded keystone jack patch panel comes with cable ties, cage nuts and rear cable management bar as standard.

#### **FEATURES**

- Detachable modular design for better installation
- Compatible with all NEXCONEC UTP keystone jacks
- 19" rack mountable
- Support up to 24port in 1U height
- Supplied with rear cable managers and fixings