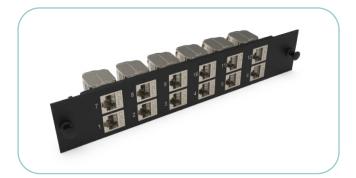

### **COPPER MODULES**

### **NGX MODULE**

Available in:

Cat.6A Cat.6

(UTP) (STP) (Keystone Jack) (Feed Through)

Loaded Unloaded

### **HD MODULE**

Available in:

Cat.6A Cat.6

(UTP) (STP) (Keystone Jack) (Feed Through)

Loaded Unloaded