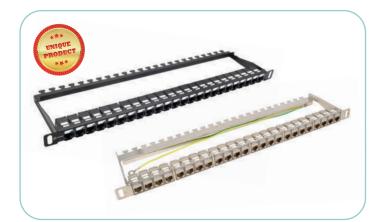

# 0.5U 24 PORTS KEYSTONE JACK PATCH PANEL

Available in:

Cat.6A Cat.6 Cat.5E

UTP STP

# 1U 24 PORTS KEYSTONE JACK PATCH PANEL

Available in:

Cat.6A Cat.6 Cat.5E

(UTP) (STP)