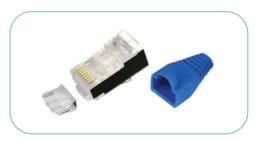

### **RJ45 CONNECTORS**

### **UNSHIELDED RJ45 CONNECTORS**

Available in:

Cat.6A Cat.6 Cat.5E

UTP

Transparent

### **SHIELDED RJ45 CONNECTORS**

Available in:

Cat.6A Cat.6 Cat.5E

STP

White Grey Blue