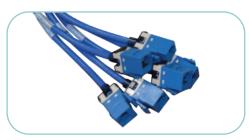

### **COPPER PRE-TERMINATED CABLING**

NEXCONEC® Copper Pre-terminated trunk assemblies are the perfect solution for Enterprise/Premise & Data Centre applications where speed of installation is important. Factory termination and testing simplify installation, saving time and labor as compared to field terminated installations.

**Custom-Made** configurations in pre-engineered lengths with connectors to meet the specific needs of each application. Assemblies are typically built with a choice of 6, 8,12 or 24 cable bundle using LSZH or PVC jacket. Standards compliant premium connectors and cable are used to ensure the best possible headroom and performance.

### **FEATURES AND APPLICATIONS**

- ✓ Conform to IEC, EIA-TIA performance requirements
- ✓ Factory tested using Fluke tester
- ✓ Available in Cat5E, Cat6 and Cat6A
- ✓ Custom cable and fan-out length
- ✓ Cost saving and rapid development
- ✓ Cable jacket available in CPR, LSZH, CM and PVC, and CPR Certified cables
- ✓ Enterprise/Premise networks
- ✓ Direct Connection to Equipment or patch panel
- ✓ High Performance and Reliability 100% tested
- ✓ Data Center networks