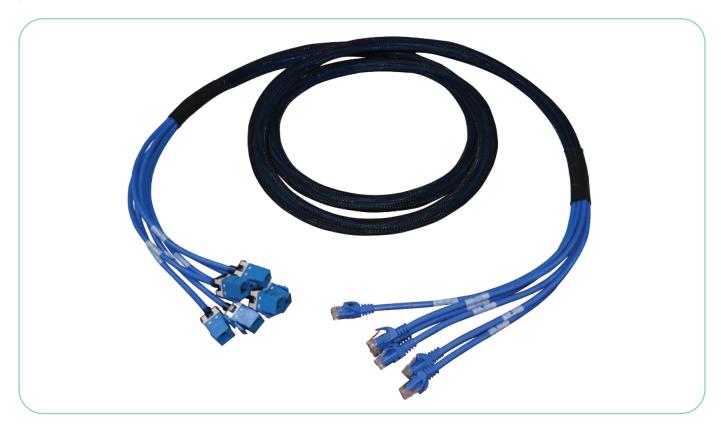

### **COPPER PRE-TERMINATED CABLING**

NEXCONEC® Copper Pre-terminated trunk assemblies are the perfect solution for Enterprise/Premise & Data Centre applications where speed of installation is important. Factory termination and testing simplify installation, saving time and labor as compared to field terminated installations.

**Custom-Made** configurations in pre-engineered lengths with connectors to meet the specific needs of each application. Assemblies are typically built with a choice of 6, 8,12 or 24 cable bundle using LSZH or PVC jacket. Standards compliant premium connectors and cable are used to ensure the best possible headroom and performance.