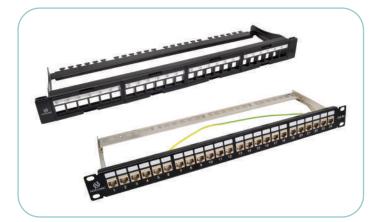

# 1U 24 PORTS KEYSTONE JACK PATCH PANEL

Available in:

Cat.6A Cat.6 Cat.5E

(UTP) (STP)

# 1U 24 PORTS PCB PATCH PANEL

Available in:

Cat.6A Cat.6 Cat.5E

(UTP) (STP)