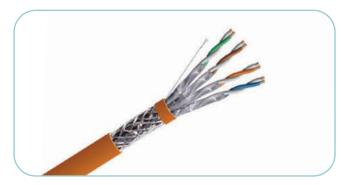

### **COPPER CABLES**

The NEXCONEC® Copper Cables are designed to provide reliable and high-performance connectivity for various applications. These cables are constructed with premium materials to ensure durability and long-lasting performance. Whether you need to connect networking devices or audiovisual equipment, Nexconec Copper Cables deliver exceptional signal quality and stability.

We cater in variety of advanced copper cabling solutions, UTP and Shielded Category 7A, 7, 6A, 6 & 5e etc. All cables conform to IEC, EIA-TIA performance requirements, ISO & RoHS compliant and CPR Euro Classes certified.

Cat.7A S/FTP Cable

Cat.7 S/FTP Cable

Cat.6A S/FTP Cable

Cat.6A U/FTP Cable

Cat.6A F/UTP Cable

Cat.6A U/UTP Cable

Cat.6 F/UTP Cable

Cat.6 U/UTP Cable

Cat.5E F/UTP Cable

Cat.5E U/UTP Cable

- ✓ Certified high quality performance
- ✓ Available in 22AWG to 24AWG premium grade copper conductor
- Available in CPR, LSZH, CM, CMP, PVC, PE, HDPE etc. cable jackets.
- ✓ Different color options available for cable jacket
- Superior shielding for heavy external interference environments
- Horizontal and backbone in structured cabling installations