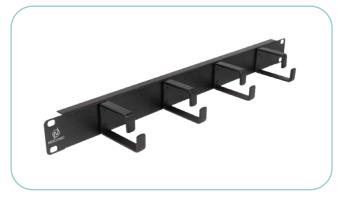

### **ACCESSORIES**

Fiber Keystone Jack Couplers

1U 19" Snap-In Blanking Plate Plastic

1U Cable Manager 4 Hooks Metal, 75mm

1U Cable Manager 5 Hooks Plastic, 80mm

1U Cable Manager Brush Strip 5 Hooks Plastic, Depth 70mm

1U/2U Cable Manager Rail

1U 19" Brush Strip Bar

1U/2U Dual-Sided Cable Manager Rail