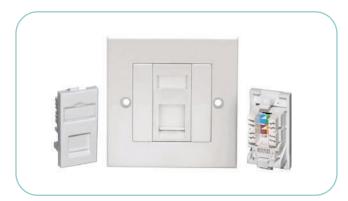

### **COPPER ACCESSORIES**

NEXCONEC® provides a wide selection of copper accessories for facilitating the installation of copper components in work area setups. Our product range includes faceplates, wall outlet boxes, faceplate adapters, blank plates, cable manager bars, and various other accessories. Additionally, we offer specialized products that offer innovative solutions for deploying network connectivity precisely where it is required.

Copper Termination Wall Outlet Box (Single & Dual Ports)

IDC Copper Faceplates EU Type (Single & Doublegang)

Copper Faceplates (EU) Type Shuttered Jack (Single & Dual Ports)

Copper Faceplates (DE) German Type Shuttered Jack (Single & Dual Ports)

Copper Faceplates (UK) Type (Single & Dual Ports)

Copper Faceplates (US) Type (1, 2, 3, 4 and 6 Ports)