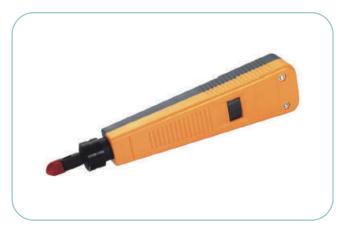

### **COPPER MAIN TOOLS**

To ensure the successful connection of copper wiring to a structured Ethernet cabling system, it is imperative to have the necessary tools and skills. Nexconec offer essential tools like network tool kits, punch down tools, and cable strippers, which play a crucial role in maintaining network connectivity. A single incorrect connection in a network cabling installation can have widespread impacts, underscoring the importance of using the proper tools and techniques for optimal performance.

Punch Down Impact Tool

**IDC Punch Down Impact Tool** 

Cable Jacket Stripper & Cutter

Handheld RJ45 Crimping Tool

Copper tools are usually applied to data centers or telecom network cabling installation in computers, phones, and audio devices. Network tool kits, punch down tools, and cable strippers can greatly accelerate the working efficiency and reduce the task difficulty. It is also important for technicians to use them in daily applications.