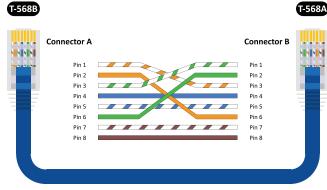

## CABLE WIRING SCHEME

**CROSSOVER WIRING** (On Request)

Please note: TIA-568B Straight-Through Wiring is our Standard cable wiring scheme and we also do the Crossover Wiring scheme on request. For more details contact sales@nexconec.com