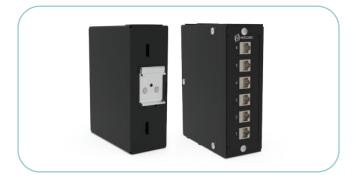

### **COPPER MODULES**

### MINI DIN RAIL MOUNTED BOX

Available in:

(Cat.6A) (Cat.6)

 $\left(\mathsf{UTP}\left)\left(\mathsf{STP}\right)\left(\mathsf{Keystone\ Jack}\right)\left(\mathsf{Feed\ Through}\right)$ 

Loaded Unloaded