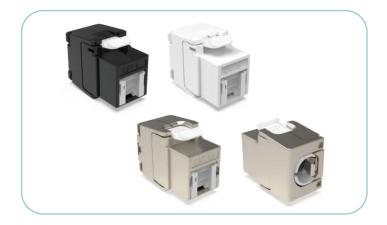

### **FEED THROUGH KEYSTONE JACKS**

Available in:

Cat.6A Cat.6 Cat.5E

(UTP) (STP)

Black White