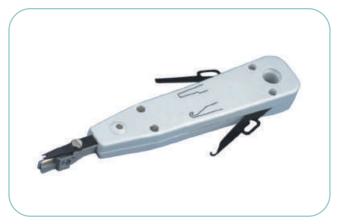

### **COPPER MAIN TOOLS**

To ensure the successful connection of copper wiring to a structured Ethernet cabling system, it is imperative to have the necessary tools and skills. Nexconec offer essential tools like network tool kits, punch down tools, and cable strippers, which play a crucial role in maintaining network connectivity. A single incorrect connection in a network cabling installation can have widespread impacts, underscoring the importance of using the proper tools and techniques for optimal performance.

Punch Down Impact Tool

**IDC Punch Down Impact Tool** 

Cable Jacket Stripper & Cutter

Handheld RJ45 Crimping Tool

Copper tools are usually applied to data centers or telecom network cabling installation in computers, phones, and audio devices. Network tool kits, punch down tools, and cable strippers can greatly accelerate the working efficiency and reduce the task difficulty. It is also important for technicians to use them in daily applications.