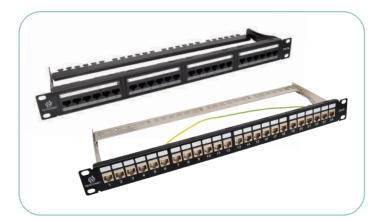

### **COPPER PATCH PANELS**

NEXCONEC® Copper Patch Panels, the ideal solution for efficient network connectivity in any business setting. With high-quality materials and precision engineering, these patch panels ensure reliable performance and seamless data transmission. Upgrade your network infrastructure with Nexconec Copper Patch Panels.

These Copper Panels play a crucial role in network infrastructure, ensuring seamless connectivity for voice telephony, high-speed data transmission, cable TV, and broadband access networks.

# 1U 24 PORTS KEYSTONE JACK PATCH PANEL

Available in:

Cat.6A Cat.6 Cat.5E

(UTP) (STP)