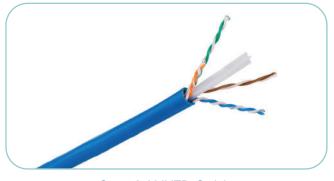

### **COPPER CABLES**

The NEXCONEC® Copper Cables are designed to provide reliable and high-performance connectivity for various applications. These cables are constructed with premium materials to ensure durability and long-lasting performance. Whether you need to connect networking devices or audiovisual equipment, Nexconec Copper Cables deliver exceptional signal quality and stability.

We cater in variety of advanced copper cabling solutions, UTP and Shielded Category 7A, 7, 6A, 6 & 5e etc. All cables conform to IEC, EIA-TIA performance requirements, ISO & RoHS compliant and CPR Euro Classes certified.