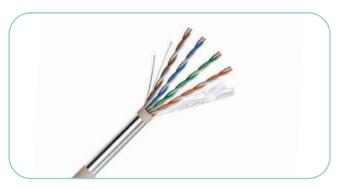

### **COPPER CABLES**

The NEXCONEC® Copper Cables are designed to provide reliable and high-performance connectivity for various applications. These cables are constructed with premium materials to ensure durability and long-lasting performance. Whether you need to connect networking devices or audiovisual equipment, Nexconec Copper Cables deliver exceptional signal quality and stability.

We cater in variety of advanced copper cabling solutions, UTP and Shielded Category 7A, 7, 6A, 6 & 5e etc. All cables conform to IEC, EIA-TIA performance requirements, ISO & RoHS compliant and CPR Euro Classes certified.