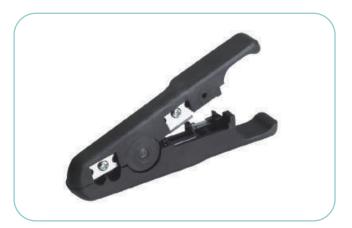

### **COPPER MAIN TOOLS**

To ensure the successful connection of copper wiring to a structured Ethernet cabling system, it is imperative to have the necessary tools and skills. Nexconec offer essential tools like network tool kits, punch down tools, and cable strippers, which play a crucial role in maintaining network connectivity. A single incorrect connection in a network cabling installation can have widespread impacts, underscoring the importance of using the proper tools and techniques for optimal performance.

Punch Down Impact Tool

**IDC Punch Down Impact Tool** 

Cable Jacket Stripper & Cutter

Handheld RJ45 Crimping Tool

Copper tools are usually applied to data centers or telecom network cabling installation in computers, phones, and audio devices. Network tool kits, punch down tools, and cable strippers can greatly accelerate the working efficiency and reduce the task difficulty. It is also important for technicians to use them in daily applications.