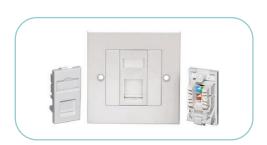

### **COPPER ACCESSORIES**

NEXCONEC® provides a wide selection of copper accessories for facilitating the installation of copper components in work area setups. Our product range includes faceplates, wall outlet boxes, faceplate adapters, blank plates, cable manager bars, and various other accessories. Additionally, we offer specialized products that offer innovative solutions for deploying network connectivity precisely where it is required.

Copper Termination Wall Outlet Box (Single & Dual Ports)

IDC Copper Faceplates EU Type (Single & Doublegang)

Copper Faceplates (EU) Type Shuttered Jack (Single & Dual Ports)

Copper Faceplates (DE) German Type Shuttered Jack (Single & Dual Ports)

Copper Faceplates (UK) Type (Single & Dual Ports)

Copper Faceplates (US) Type (1, 2, 3, 4 and 6 Ports)