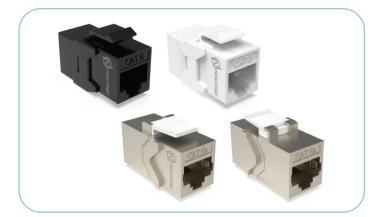

### **TOOLLESS KEYSTONE JACKS**

Available in:

Cat.6A Cat.6 Cat.5E

UTP STP

Black White