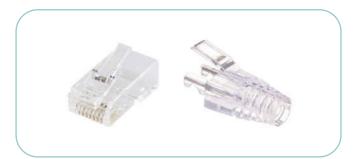

### **RJ45 CONNECTORS**

### **UNSHIELDED RJ45 CONNECTORS**

Available in:

Cat.6A Cat.6 Cat.5E

UTP

Transparent