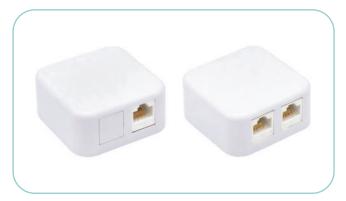

Copper Termination Wall Outlet Box (Single & Dual Ports)

IDC Copper Faceplates EU Type (Single & Doublegang)

Copper Faceplates (EU) Type Shuttered Jack (Single & Dual Ports)

Copper Faceplates (DE) German Type Shuttered Jack (Single & Dual Ports)