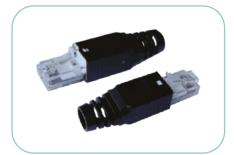

# UNSHIELDED FIELD TERMINABLE CONNECTORS

Available in:

(Cat.6A) (Cat.6) (Cat.5E)

UTP

Black

# SHIELDED FIELD TERMINABLE CONNECTORS

Available in:

(Cat.6A) (Cat.6) (Cat.5E)

STP

# SHIELDED FIELD TERMINABLE CONNECTORS (PULLING RING)

Available in:

(Cat.6A) (Cat.6) (Cat.5E)

STP

Black