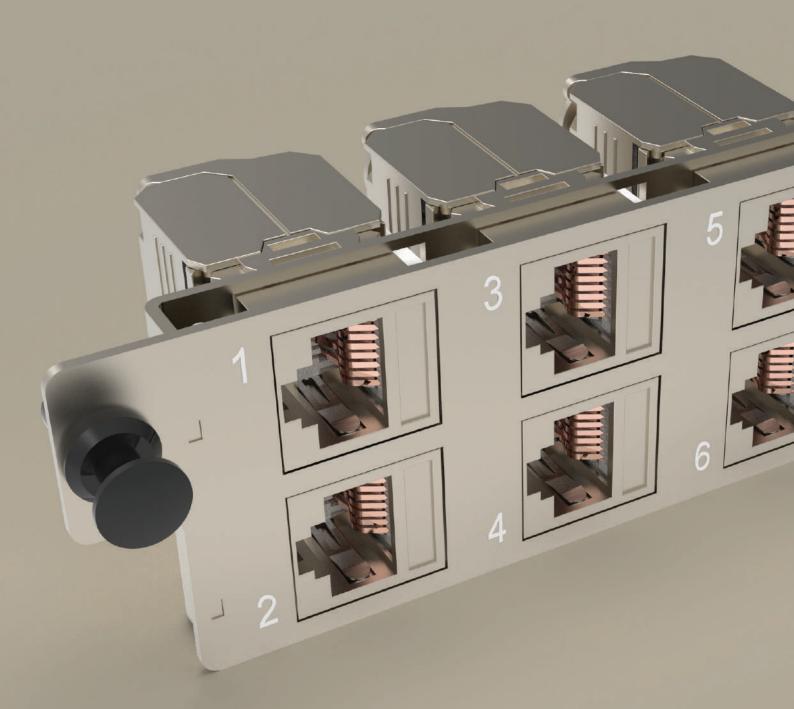

### **COPPER PATCH PANELS**

NEXCONEC® Copper Patch Panels, the ideal solution for efficient network connectivity in any business setting. With high-quality materials and precision engineering, these patch panels ensure reliable performance and seamless data transmission. Upgrade your network infrastructure with Nexconec Copper Patch Panels.

These Copper Panels play a crucial role in network infrastructure, ensuring seamless connectivity for voice telephony, high-speed data transmission, cable TV, and broadband access networks.