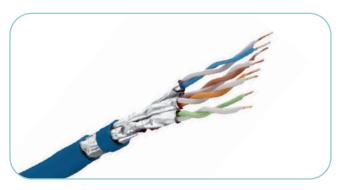

### **COPPER CABLES**

The NEXCONEC® Copper Cables are designed to provide reliable and high-performance connectivity for various applications. These cables are constructed with premium materials to ensure durability and long-lasting performance. Whether you need to connect networking devices or audiovisual equipment, Nexconec Copper Cables deliver exceptional signal quality and stability.

We cater in variety of advanced copper cabling solutions, UTP and Shielded Category 7A, 7, 6A, 6 & 5e etc. All cables conform to IEC, EIA-TIA performance requirements, ISO & RoHS compliant and CPR Euro Classes certified.

Cat.7A S/FTP Cable

Cat.7 S/FTP Cable

Cat.6A S/FTP Cable

Cat.6A U/FTP Cable

Cat.6A F/UTP Cable

Cat.6A U/UTP Cable

Cat.6 F/UTP Cable

Cat.6 U/UTP Cable

Cat.5E F/UTP Cable

Cat.5E U/UTP Cable

- ✓ Certified high quality performance
- ✓ Available in 22AWG to 24AWG premium grade copper conductor
- Available in CPR, LSZH, CM, CMP, PVC, PE, HDPE etc. cable jackets.
- ✓ Different color options available for cable jacket
- Superior shielding for heavy external interference environments
- Horizontal and backbone in structured cabling installations