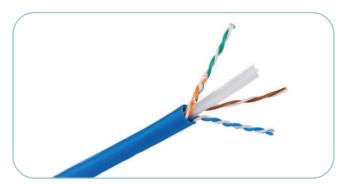

### **COPPER CABLES**

The NEXCONEC® Copper Cables are designed to provide reliable and high-performance connectivity for various applications. These cables are constructed with premium materials to ensure durability and long-lasting performance. Whether you need to connect networking devices or audiovisual equipment, Nexconec Copper Cables deliver exceptional signal quality and stability.

We cater in variety of advanced copper cabling solutions, UTP and Shielded Category 7A, 7, 6A, 6 & 5e etc. All cables conform to IEC, EIA-TIA performance requirements, ISO & RoHS compliant and CPR Euro Classes certified.