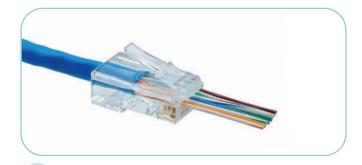

### **RJ45 CONNECTORS**

### **UNSHIELDED PASS THROUGH CONNECTORS**

Available in:

Cat.6A Cat.6 Cat.5E

UTP

(Transparent)