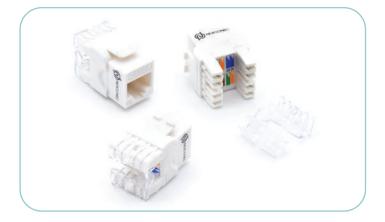

### **PUNCHDOWN KEYSTONE JACKS**

Available in:

Cat.6A Cat.6 Cat.5E

(UTP) (STP)

(Black) (White)