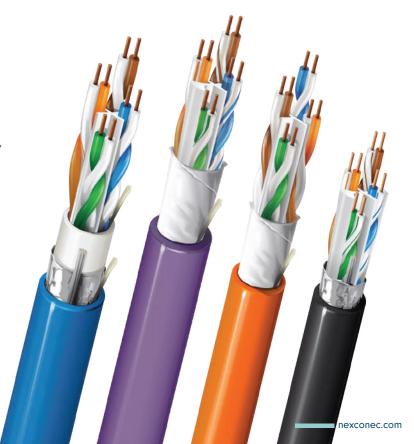

### **COPPER CABLES**

The NEXCONEC® Copper Cables are designed to provide reliable and high-performance connectivity for various applications. These cables are constructed with premium materials to ensure durability and long-lasting performance. Whether you need to connect networking devices or audiovisual equipment, Nexconec Copper Cables deliver exceptional signal quality and stability.

We cater in variety of advanced copper cabling solutions, UTP and Shielded Category 7A, 7, 6A, 6 & 5e etc. All cables conform to IEC, EIA-TIA performance requirements, ISO & RoHS compliant and CPR Euro Classes certified.

Cat.7A S/FTP Cable

Cat.7 S/FTP Cable

Cat.6A S/FTP Cable

Cat.6A U/FTP Cable

Cat.6A F/UTP Cable

Cat.6A U/UTP Cable

Cat.6 F/UTP Cable

Cat.6 U/UTP Cable

Cat.5E F/UTP Cable

Cat.5E U/UTP Cable

- ✓ Certified high quality performance
- ✓ Available in 22AWG to 24AWG premium grade copper conductor
- Available in CPR, LSZH, CM, CMP, PVC, PE, HDPE etc. cable jackets.
- ✓ Different color options available for cable jacket
- Superior shielding for heavy external interference environments
- Horizontal and backbone in structured cabling installations