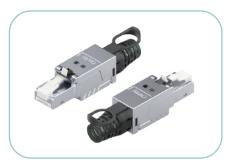

### **UNSHIELDED RJ45 CONNECTORS**

Available in:

Cat.6A Cat.6 Cat.5E

UTP

Transparent

### **SHIELDED RJ45 CONNECTORS**

Available in:

Cat.6A Cat.6 Cat.5E

STP

White Grey Blue

### **UNSHIELDED PASS THROUGH CONNECTORS**

Available in:

Cat.6A Cat.6 Cat.5E

UTP

(Transparent)

### SHIELDED PASS THROUGH CONNECTORS

Available in:

Cat.6A Cat.6 Cat.5E

STP

(White) (Grey) (Blue)