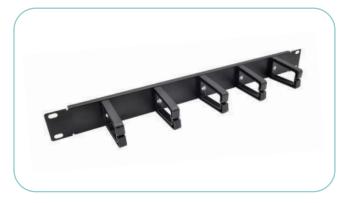

### **ACCESSORIES**

Fiber Keystone Jack Couplers

1U 19" Snap-In Blanking Plate Plastic

1U Cable Manager 4 Hooks Metal, 75mm

1U Cable Manager 5 Hooks Plastic, 80mm

1U Cable Manager Brush Strip 5 Hooks Plastic, Depth 70mm

1U/2U Cable Manager Rail

1U 19" Brush Strip Bar

1U/2U Dual-Sided Cable Manager Rail