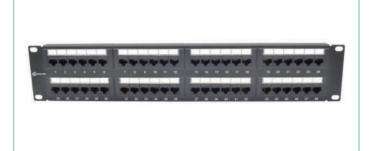

### **COPPER PATCH PANELS**

NEXCONEC® Copper Patch Panels, the ideal solution for efficient network connectivity in any business setting. With high-quality materials and precision engineering, these patch panels ensure reliable performance and seamless data transmission. Upgrade your network infrastructure with Nexconec Copper Patch Panels.

These Copper Panels play a crucial role in network infrastructure, ensuring seamless connectivity for voice telephony, high-speed data transmission, cable TV, and broadband access networks.

# 2U 48 PORTS PCB PATCH PANEL

Available in:

Cat.6A Cat.6 Cat.5E

UTP STP