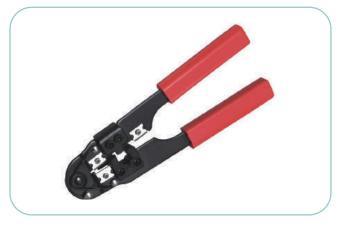

### **COPPER MAIN TOOLS**

To ensure the successful connection of copper wiring to a structured Ethernet cabling system, it is imperative to have the necessary tools and skills. Nexconec offer essential tools like network tool kits, punch down tools, and cable strippers, which play a crucial role in maintaining network connectivity. A single incorrect connection in a network cabling installation can have widespread impacts, underscoring the importance of using the proper tools and techniques for optimal performance.

Punch Down Impact Tool

**IDC Punch Down Impact Tool** 

Cable Jacket Stripper & Cutter

Handheld RJ45 Crimping Tool

Copper tools are usually applied to data centers or telecom network cabling installation in computers, phones, and audio devices. Network tool kits, punch down tools, and cable strippers can greatly accelerate the working efficiency and reduce the task difficulty. It is also important for technicians to use them in daily applications.