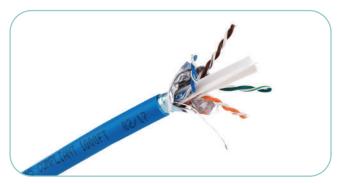

### **COPPER CABLES**

The NEXCONEC® Copper Cables are designed to provide reliable and high-performance connectivity for various applications. These cables are constructed with premium materials to ensure durability and long-lasting performance. Whether you need to connect networking devices or audiovisual equipment, Nexconec Copper Cables deliver exceptional signal quality and stability.

We cater in variety of advanced copper cabling solutions, UTP and Shielded Category 7A, 7, 6A, 6 & 5e etc. All cables conform to IEC, EIA-TIA performance requirements, ISO & RoHS compliant and CPR Euro Classes certified.