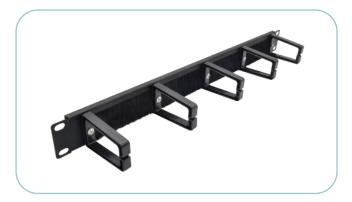

### **ACCESSORIES**

Fiber Keystone Jack Couplers

1U 19" Snap-In Blanking Plate Plastic

1U Cable Manager 4 Hooks Metal, 75mm

1U Cable Manager 5 Hooks Plastic, 80mm

1U Cable Manager Brush Strip 5 Hooks Plastic, Depth 70mm

1U/2U Cable Manager Rail

1U 19" Brush Strip Bar

1U/2U Dual-Sided Cable Manager Rail