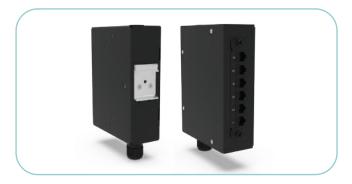

### **COPPER MODULES**

### **LGX DIN RAIL MOUNTED BOX**

Available in:

(Cat.6A) (Cat.6)

(UTP) (STP) (Keystone Jack) (Feed Through)

Loaded Unloaded