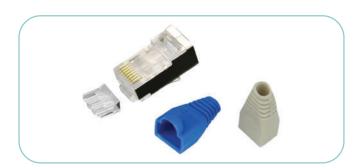

### **RJ45 CONNECTORS**

### **SHIELDED RJ45 CONNECTORS**

Available in:

Cat.6A Cat.6 Cat.5E

STP

White Grey Blue