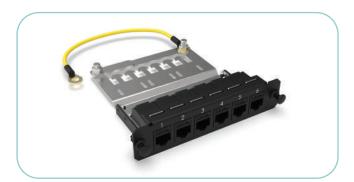

### **COPPER MODULES**

### **LGX MODULE**

Available in:

(Cat.6A) (Cat.6)

(UTP) (STP) (Keystone Jack) (Feed Through)

(Loaded) (Unloaded)