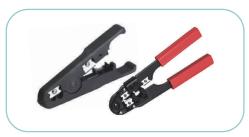

### **COPPER MAIN TOOLS**

To ensure the successful connection of copper wiring to a structured Ethernet cabling system, it is imperative to have the necessary tools and skills. Nexconec offer essential tools like network tool kits, punch down tools, and cable strippers, which play a crucial role in maintaining network connectivity. A single incorrect connection in a network cabling installation can have widespread impacts, underscoring the importance of using the proper tools and techniques for optimal performance.

Punch Down Impact Tool

**IDC Punch Down Impact Tool** 

Cable Jacket Stripper & Cutter

Handheld RJ45 Crimping Tool

Copper tools are usually applied to data centers or telecom network cabling installation in computers, phones, and audio devices. Network tool kits, punch down tools, and cable strippers can greatly accelerate the working efficiency and reduce the task difficulty. It is also important for technicians to use them in daily applications.