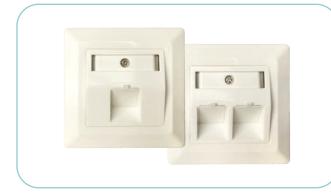

### **COPPER ACCESSORIES**

NEXCONEC® provides a wide selection of copper accessories for facilitating the installation of copper components in work area setups. Our product range includes faceplates, wall outlet boxes, faceplate adapters, blank plates, cable manager bars, and various other accessories. Additionally, we offer specialized products that offer innovative solutions for deploying network connectivity precisely where it is required.

Copper Termination Wall Outlet Box (Single & Dual Ports)

IDC Copper Faceplates EU Type (Single & Doublegang)

Copper Faceplates (EU) Type Shuttered Jack (Single & Dual Ports)

Copper Faceplates (DE) German Type Shuttered Jack (Single & Dual Ports)

Copper Faceplates (UK) Type (Single & Dual Ports)

Copper Faceplates (US) Type (1, 2, 3, 4 and 6 Ports)