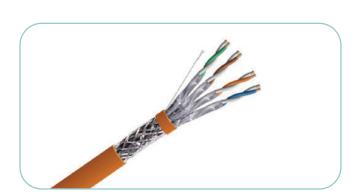

### **COPPER CABLES**

The NEXCONEC® Copper Cables are designed to provide reliable and high-performance connectivity for various applications. These cables are constructed with premium materials to ensure durability and long-lasting performance. Whether you need to connect networking devices or audiovisual equipment, Nexconec Copper Cables deliver exceptional signal quality and stability.

We cater in variety of advanced copper cabling solutions, UTP and Shielded Category 7A, 7, 6A, 6 & 5e etc. All cables conform to IEC, EIA-TIA performance requirements, ISO & RoHS compliant and CPR Euro Classes certified.

Cat.7A S/FTP Cable

Cat.7 S/FTP Cable

Cat.6A S/FTP Cable

Cat.6A U/FTP Cable

Cat.6A F/UTP Cable

Cat.6A U/UTP Cable

Cat.6 F/UTP Cable

Cat.6 U/UTP Cable

Cat.5E F/UTP Cable

Cat.5E U/UTP Cable

- ✓ Certified high quality performance
- ✓ Available in 22AWG to 24AWG premium grade copper conductor
- Available in CPR, LSZH, CM, CMP, PVC, PE, HDPE etc. cable jackets.
- ✓ Different color options available for cable jacket
- Superior shielding for heavy external interference environments
- Horizontal and backbone in structured cabling installations