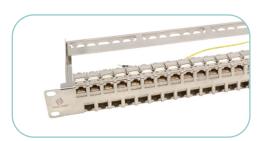

### **COPPER PATCH PANELS**

NEXCONEC® Copper Patch Panels, the ideal solution for efficient network connectivity in any business setting. With high-quality materials and precision engineering, these patch panels ensure reliable performance and seamless data transmission. Upgrade your network infrastructure with Nexconec Copper Patch Panels.

These Copper Panels play a crucial role in network infrastructure, ensuring seamless connectivity for voice telephony, high-speed data transmission, cable TV, and broadband access networks.

# 1U 24 PORTS KEYSTONE JACK PATCH PANEL

Available in:

Cat.6A Cat.6 Cat.5E

(UTP) (STP)