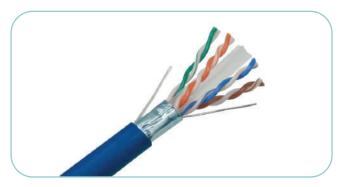

### **COPPER CABLES**

The NEXCONEC® Copper Cables are designed to provide reliable and high-performance connectivity for various applications. These cables are constructed with premium materials to ensure durability and long-lasting performance. Whether you need to connect networking devices or audiovisual equipment, Nexconec Copper Cables deliver exceptional signal quality and stability.

We cater in variety of advanced copper cabling solutions, UTP and Shielded Category 7A, 7, 6A, 6 & 5e etc. All cables conform to IEC, EIA-TIA performance requirements, ISO & RoHS compliant and CPR Euro Classes certified.

Cat.7A S/FTP Cable

Cat.7 S/FTP Cable

Cat.6A S/FTP Cable

Cat.6A U/FTP Cable

Cat.6A F/UTP Cable

Cat.6A U/UTP Cable

Cat.6 F/UTP Cable

Cat.6 U/UTP Cable

Cat.5E F/UTP Cable

Cat.5E U/UTP Cable

- ✓ Certified high quality performance
- ✓ Available in 22AWG to 24AWG premium grade copper conductor
- Available in CPR, LSZH, CM, CMP, PVC, PE, HDPE etc. cable jackets.
- ✓ Different color options available for cable jacket
- Superior shielding for heavy external interference environments
- Horizontal and backbone in structured cabling installations