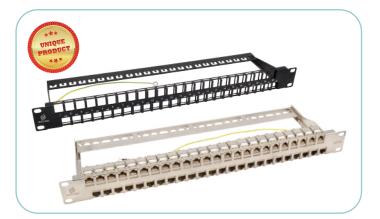

### **COPPER PATCH PANELS**

NEXCONEC® Copper Patch Panels, the ideal solution for efficient network connectivity in any business setting. With high-quality materials and precision engineering, these patch panels ensure reliable performance and seamless data transmission. Upgrade your network infrastructure with Nexconec Copper Patch Panels.

These Copper Panels play a crucial role in network infrastructure, ensuring seamless connectivity for voice telephony, high-speed data transmission, cable TV, and broadband access networks.

# 1U 24 PORTS KEYSTONE JACK PATCH PANEL

Available in:

Cat.6A Cat.6 Cat.5E

(UTP) (STP)