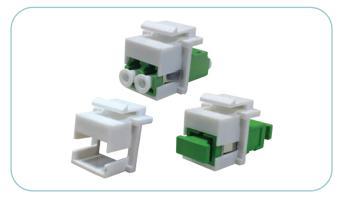

### **TOOLLESS KEYSTONE JACKS**

Available in:

Cat.6A Cat.6 Cat.5E

UTP STP

Black White

### **FEED THROUGH KEYSTONE JACKS**

Available in:

Cat.6A Cat.6 Cat.5E

(UTP) (STP)

Black White

### **PUNCHDOWN KEYSTONE JACKS**

Available in:

Cat.6A Cat.6 Cat.5E

(UTP) (STP)

(Black) (White)

### MINI SHUTTERED KEYSTONE JACKS

Available in:

Cat.6A Cat.6 Cat.5E

(UTP) (STP)

Black White