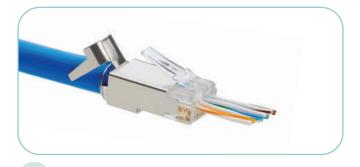

### **RJ45 CONNECTORS**

### SHIELDED PASS THROUGH CONNECTORS

Available in:

Cat.6A Cat.6 Cat.5E

STP

(White) (Grey) (Blue)