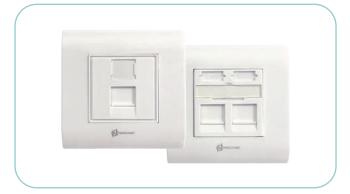

### **COPPER ACCESSORIES**

NEXCONEC® provides a wide selection of copper accessories for facilitating the installation of copper components in work area setups. Our product range includes faceplates, wall outlet boxes, faceplate adapters, blank plates, cable manager bars, and various other accessories. Additionally, we offer specialized products that offer innovative solutions for deploying network connectivity precisely where it is required.

Copper Termination Wall Outlet Box (Single & Dual Ports)

IDC Copper Faceplates EU Type (Single & Doublegang)

Copper Faceplates (EU) Type Shuttered Jack (Single & Dual Ports)

Copper Faceplates (DE) German Type Shuttered Jack (Single & Dual Ports)

Copper Faceplates (UK) Type (Single & Dual Ports)

Copper Faceplates (US) Type (1, 2, 3, 4 and 6 Ports)