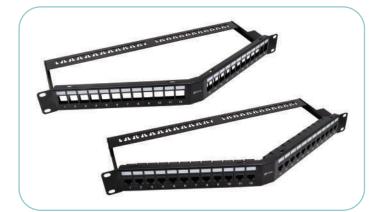

# 1U 24 PORTS ANGLED KEYSTONE JACK PATCH PANEL

Available in:

Cat.6A Cat.6 Cat.5E

(UTP) (STP)