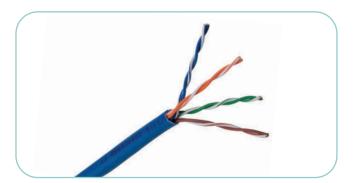

### **COPPER CABLES**

The NEXCONEC® Copper Cables are designed to provide reliable and high-performance connectivity for various applications. These cables are constructed with premium materials to ensure durability and long-lasting performance. Whether you need to connect networking devices or audiovisual equipment, Nexconec Copper Cables deliver exceptional signal quality and stability.

We cater in variety of advanced copper cabling solutions, UTP and Shielded Category 7A, 7, 6A, 6 & 5e etc. All cables conform to IEC, EIA-TIA performance requirements, ISO & RoHS compliant and CPR Euro Classes certified.

Cat.7A S/FTP Cable

Cat.7 S/FTP Cable

Cat.6A S/FTP Cable

Cat.6A U/FTP Cable

Cat.6A F/UTP Cable

Cat.6A U/UTP Cable

Cat.6 F/UTP Cable

Cat.6 U/UTP Cable

Cat.5E F/UTP Cable

Cat.5E U/UTP Cable

- ✓ Certified high quality performance
- ✓ Available in 22AWG to 24AWG premium grade copper conductor
- Available in CPR, LSZH, CM, CMP, PVC, PE, HDPE etc. cable jackets.
- ✓ Different color options available for cable jacket
- Superior shielding for heavy external interference environments
- Horizontal and backbone in structured cabling installations