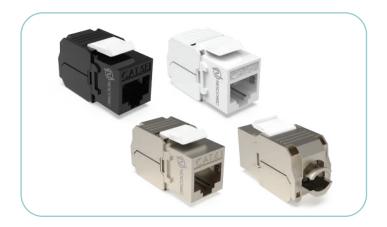

### **TOOLLESS KEYSTONE JACKS**

Available in:

Cat.6A Cat.6 Cat.5E

UTP STP

Black White