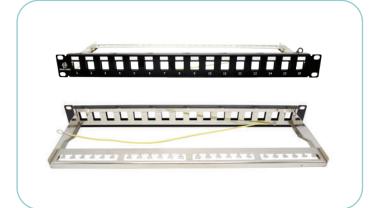

# 1U 24 PORTS KEYSTONE JACK PATCH PANEL

Available in:

Cat.6A Cat.6 Cat.5E

(UTP) (STP)

# 1U 48 PORTS KEYSTONE JACK PATCH PANEL

Available in:

Cat.6A Cat.6 Cat.5E

(UTP) (STP)