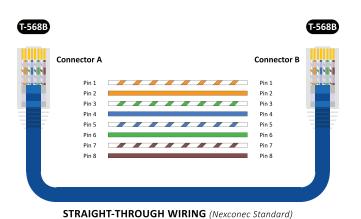

## CABLE WIRING SCHEME

**CROSSOVER WIRING** (On Request)

Please note: TIA-568B Straight-Through Wiring is our Standard cable wiring scheme and we also do the Crossover Wiring scheme on request. For more details contact sales@nexconec.com