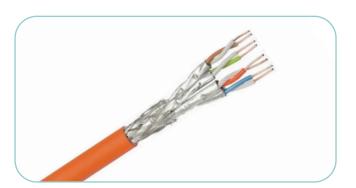

### **COPPER CABLES**

The NEXCONEC® Copper Cables are designed to provide reliable and high-performance connectivity for various applications. These cables are constructed with premium materials to ensure durability and long-lasting performance. Whether you need to connect networking devices or audiovisual equipment, Nexconec Copper Cables deliver exceptional signal quality and stability.

We cater in variety of advanced copper cabling solutions, UTP and Shielded Category 7A, 7, 6A, 6 & 5e etc. All cables conform to IEC, EIA-TIA performance requirements, ISO & RoHS compliant and CPR Euro Classes certified.

Cat.7A S/FTP Cable

Cat.7 S/FTP Cable

Cat.6A S/FTP Cable

Cat.6A U/FTP Cable

Cat.6A F/UTP Cable

Cat.6A U/UTP Cable

Cat.6 F/UTP Cable

Cat.6 U/UTP Cable

Cat.5E F/UTP Cable

Cat.5E U/UTP Cable

- ✓ Certified high quality performance
- ✓ Available in 22AWG to 24AWG premium grade copper conductor
- Available in CPR, LSZH, CM, CMP, PVC, PE, HDPE etc. cable jackets.
- ✓ Different color options available for cable jacket
- Superior shielding for heavy external interference environments
- Horizontal and backbone in structured cabling installations