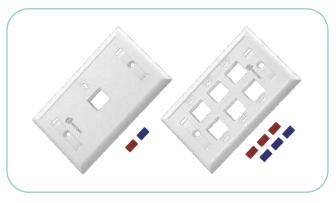

### **COPPER ACCESSORIES**

NEXCONEC® provides a wide selection of copper accessories for facilitating the installation of copper components in work area setups. Our product range includes faceplates, wall outlet boxes, faceplate adapters, blank plates, cable manager bars, and various other accessories. Additionally, we offer specialized products that offer innovative solutions for deploying network connectivity precisely where it is required.

Copper Termination Wall Outlet Box (Single & Dual Ports)

IDC Copper Faceplates EU Type (Single & Doublegang)

Copper Faceplates (EU) Type Shuttered Jack (Single & Dual Ports)

Copper Faceplates (DE) German Type Shuttered Jack (Single & Dual Ports)

Copper Faceplates (UK) Type (Single & Dual Ports)

Copper Faceplates (US) Type (1, 2, 3, 4 and 6 Ports)