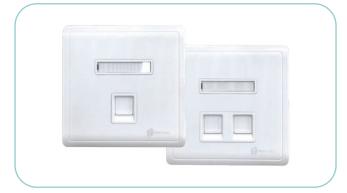

### **COPPER ACCESSORIES**

NEXCONEC® provides a wide selection of copper accessories for facilitating the installation of copper components in work area setups. Our product range includes faceplates, wall outlet boxes, faceplate adapters, blank plates, cable manager bars, and various other accessories. Additionally, we offer specialized products that offer innovative solutions for deploying network connectivity precisely where it is required.

Copper Termination Wall Outlet Box (Single & Dual Ports)

IDC Copper Faceplates EU Type (Single & Doublegang)

Copper Faceplates (EU) Type Shuttered Jack (Single & Dual Ports)

Copper Faceplates (DE) German Type Shuttered Jack (Single & Dual Ports)

Copper Faceplates (UK) Type (Single & Dual Ports)

Copper Faceplates (US) Type (1, 2, 3, 4 and 6 Ports)