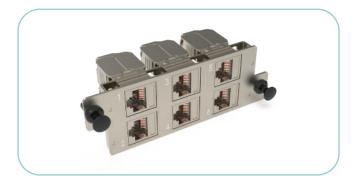

### **COPPER MODULES**

### **NGX MODULE**

Available in:

Cat.6A Cat.6

(UTP) (STP) (Keystone Jack) (Feed Through)

Loaded Unloaded