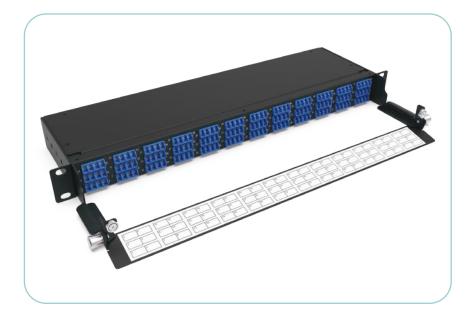

#### **MPO-LC PANEL 144FO**

CHASSIS 1U
UP TO 144FO IN 1U
FRONT AND REAR MANAGEMENT
IDENTIFICATION OF EACH OPTICAL PORT

The MPO-LC Panel 144FO offers ultra high density in a compact 1U enclosure for quick and cost effective installation. Easy routing of cables with front and rear management.

# **PATCHING PANEL 144FO**

CHASSIS 1U
UP TO 144FO IN 1U
FRONT AND REAR MANAGEMENT
IDENTIFICATION OF EACH OPTICAL PORT

The 1U 144 LC panel is designed for direct patch for interconnection between equipments. Easy routing with front and rear management.