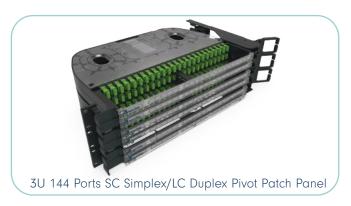

#### **PIVOT PANELS**

Nexconec Rotary Patch Panels are designed to accept up to 48 SC Simplex adapters per 1U. We provide different versions from 0.5U to 3U being 144FO in SC configuration. Panels can be fully loaded with pigtails and splicing accessories.