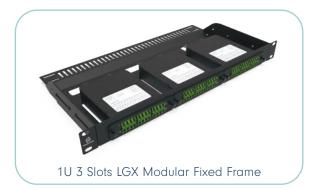

# LGX

LGX footprint is a classic in our industry. Our LGX range offers several drawer and chassis options from 1U to 4U. The LGX panels are compatible with our plastic MTP/MPO-LC modules, splicing cassettes and adaptor plates.

CHASSIS AND PANEL 1, 2, 3 AND 4U FRONT OR REAR MANAGEMENT IDENTIFICATION OF EACH OPTICAL PORT