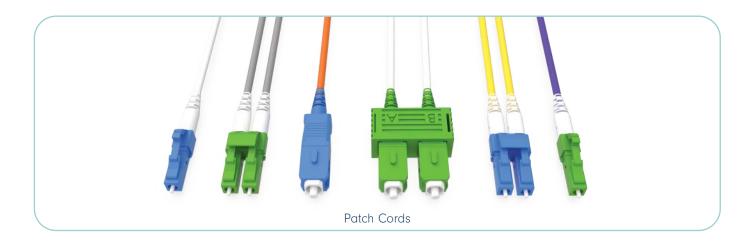

#### **SIMPLEX & DUPLEX PATCH CABLES**

Nexconec Patchcord range is suitable for telecommunication networks, data processing networks, FTTx, FTTH and some critical applications. The patch cords provide flexible interconnection to active equipment, passive optical devices and cross-connect. We offers diverse range of single fiber ferrule connectors, which manufactured with precision factory mounting and polishing techniques to assure high transmission quality.