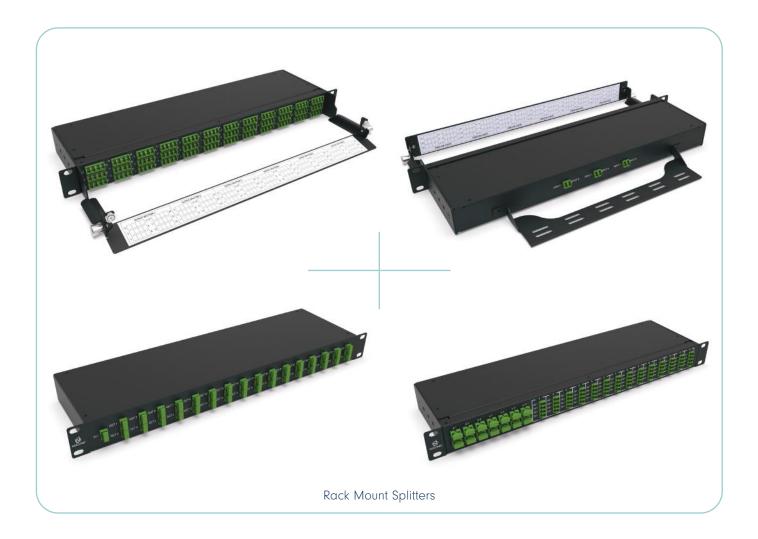

#### **SPLITTERS PANELS & MODULES**

Nexconec provides a large product portfolio of customized PLC Splitters 1xN and 2xN in different formats such as modules pre-terminated with connectors tails, Plug and Play modules or directly into rack mount panels.