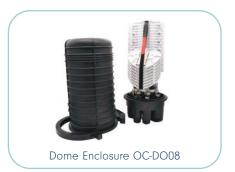

# **INLINE/DOME ENCLOSURES**

The fiber dome closure family has earned its reputation for reliable protection of fiber optic facilities – delivering a full line of closures and accessories. Now, it also includes new models and configurations for more flexibility to meet the complex needs of today's fiber optic networks.

Nexconec Inline/Dome Closures are the best designed and innovative solution for fiber cabling installation.