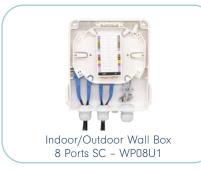

# **INDOOR/OUTDOOR WALL BOXES**

Nexconec wall box solutions are ideal for demarcation wiring and rack-room cable management & incorporate the latest in cutting-edge technology, helping to deliver unmatched savings in installation time, labor costs and performance in all fiber networks.