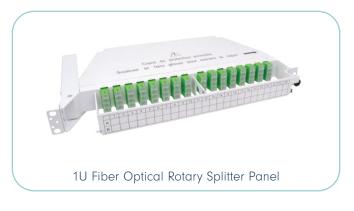

#### **SPLITTERS PANELS & MODULES**

Nexconec provides a large product portfolio of customized PLC Splitters 1xN and 2xN in different formats such as modules pre-terminated with connectors tails, Plug and Play modules or directly into rack mount panels.