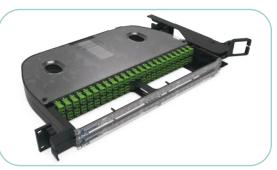

# LGX

LGX footprint is a classic in our industry. Our LGX range offers several drawer and chassis options from 1U to 4U. The LGX panels are compatible with our plastic MTP/MPO-LC modules, splicing cassettes and adaptor plates.

CHASSIS AND PANEL 1, 2, 3 AND 4U FRONT OR REAR MANAGEMENT IDENTIFICATION OF EACH OPTICAL PORT