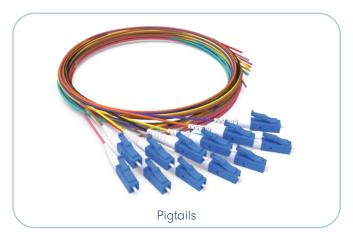

#### **PIVOT PANELS**

Nexconec Rotary Patch Panels are designed to accept up to 48 SC Simplex adapters per 1U. We provide different versions from 0.5U to 3U being 144FO in SC configuration. Panels can be fully loaded with pigtails and splicing accessories.