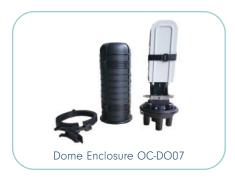

# **INLINE/DOME ENCLOSURES**

The fiber dome closure family has earned its reputation for reliable protection of fiber optic facilities – delivering a full line of closures and accessories. Now, it also includes new models and configurations for more flexibility to meet the complex needs of today's fiber optic networks.

Nexconec Inline/Dome Closures are the best designed and innovative solution for fiber cabling installation.