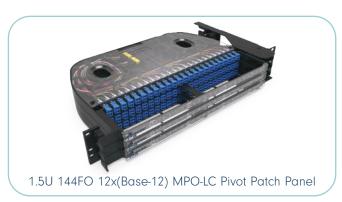

#### **PIVOT PANELS**

Nexconec Rotary Patch Panels are designed to accept up to 48 SC Simplex adapters per 1U. We provide different versions from 0.5U to 3U being 144FO in SC configuration. Panels can be fully loaded with pigtails and splicing accessories.