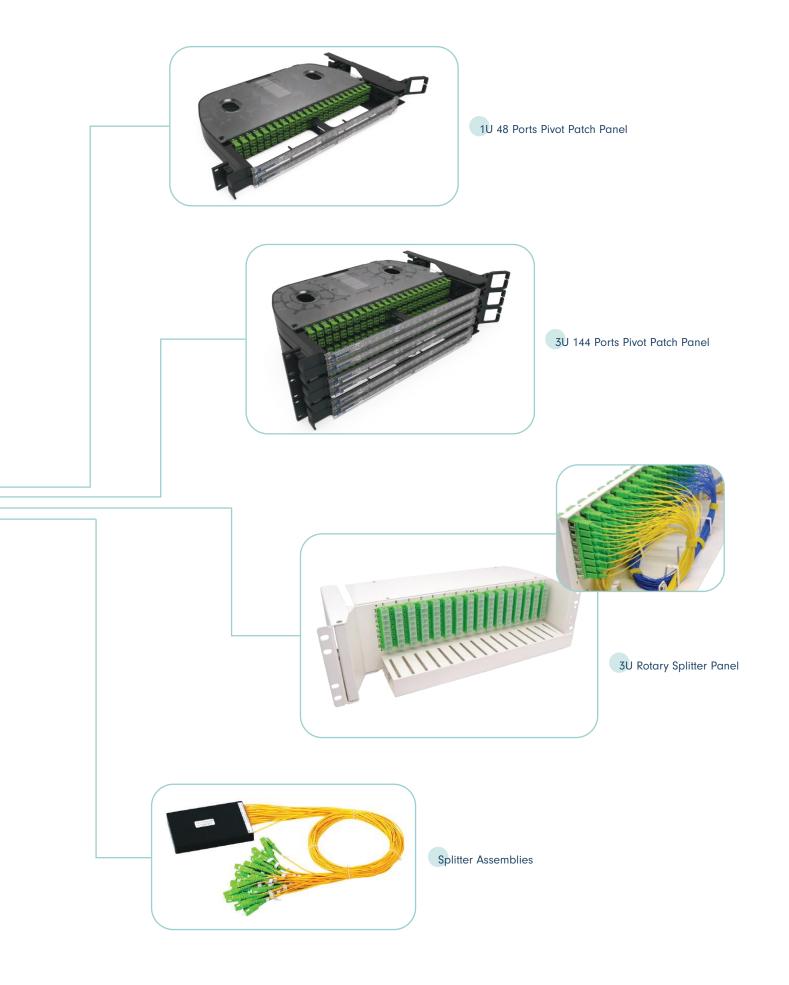

# CENTRAL OFFICE

MUX CWDM Module

Fiber Attenuators

1U 48 Ports Pivot Patch Panel

3U 144 Ports Pivot Patch Panel

1U Rotary Splitter Panel

Fiber Manager Spool

Fiber Splice Tray