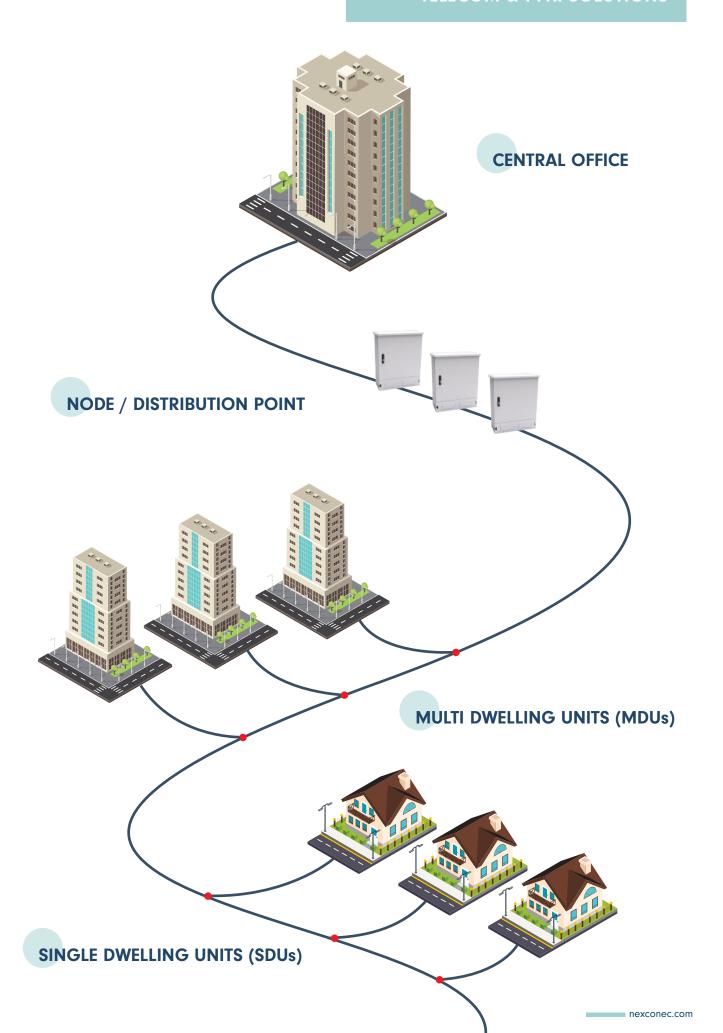

# FIBER TO THE x

Bandwidth demands are increasing and competition to supply highest bandwidth is fierce. Choosing the right high performance connectivity solution for the access network is essential.

The Nexconec FTTx product range offers a flexible, high specification solution that can be tailored and configured to meet specific network requirements, offering a mix connectivity solutions for the central office/POP, distribution point/node and customer premise.

Fiber to the x is the growing market within the Telecommunications sector. While PONs (passive optical networks) are emerging as the favoured approach by many Operators, PTP (point to point) is being deployed globally. Regardless of the network infrastructure, connectivity plays a fundamental role in the union of a fibre network.

#### **CENTRAL OFFICE**

The central office upgrades call for high density, small diameter and tighter bend requirements. Nexconec have developed a suite of high density fiber management solutions for splitting, patching, splicing and winding. The Nexconec pre-terms can be configured to work in most central office applications offering very small trunk and sub unit diameters presenting the strength required for rugged applications. Our range of short and 90 degree boots give the user long term bend management assurances.

## **NODE / DISTRIBUTION POINT**

Current central office upgrades require high density, small diameter and tighter bend specifications. Nexconec have developed a suite of high density fiber management solutions for splitting, patching, splicing and winding. The Nexconec pre-terms can be configured to work in most central office applications offering very small trunk and sub unit diameters giving the strength required for rugged applications.

# NODE / DISTRIBUTION POINT

# **MULTI DWELLING UNITS (MDUs)**

The final drop and customer premise will often involve challenging environments. Rarely are there rarely two similar deployments, Nexconec offers an innovative and flexible design service. Nexconec also offer a range of high performance external and internal fiber connectivity products designed for fast and easy installation.

# SINGLE DWELLING UNITS (SDUs)