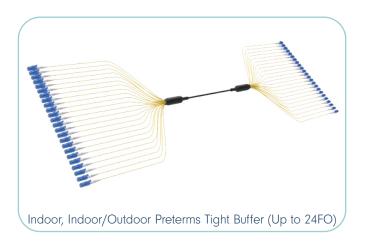

#### **MULTI-FIBER ASSEMBLIES**

Nexconec pre-terminated fiber optic cable solution offers quick and cost-effective installation within an indoor environment or intrabuilding premise. We manufacture indoor/outdoor pre-terms cabling with superior fiber or cable performance, high quality connectors which offers improved link loss budgets. Micro core cables are constructed of up to 144 fibers,  $900\mu m$  or 2mm simplex cables coated with double jackets and aramid strength members.