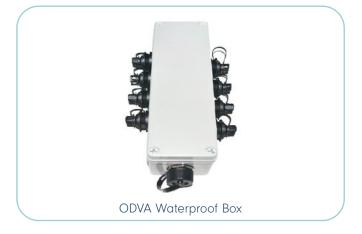

#### **OUTDOOR ODVA FOR FTTA**

Nexconec IP68 ODVA assemblies provide an environmental seal and mechanical protection for outdoor application. ODVA connectors are available in SC Simplex, LC Duplex or MTP/MPO. They provide quick installation solutions and have good performance on mating with ODVA receptacles.