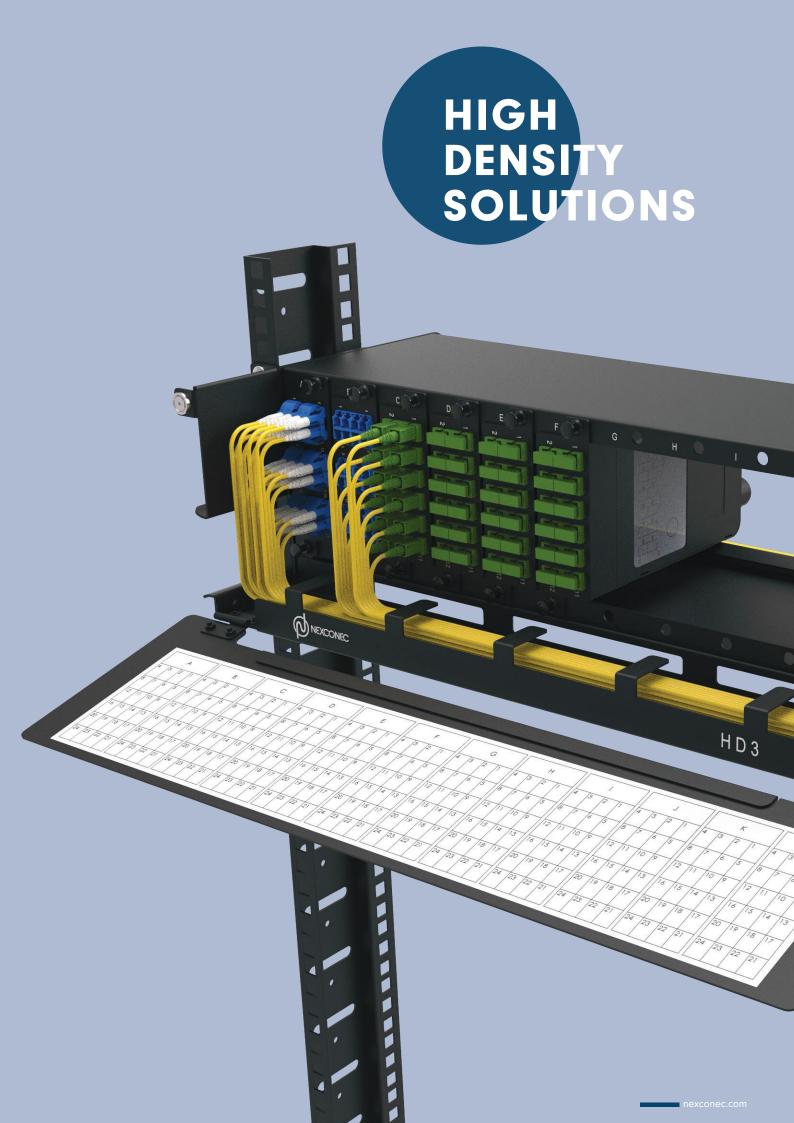

#### **HIGH DENSITY SOLUTIONS**

#### **HIGH DENSITY SOLUTIONS**

The HD solution consists of different 1U modular chassis and panel options that can support up to 96FO in 1U to 3U. The HD solution is compatible with MTP/MPO-LC modules and different adaptor plates.

CHASSIS AND PANEL 1U AND 3U FRONT OR REAR MANAGEMENT IDENTIFICATION OF EACH OPTICAL PORT