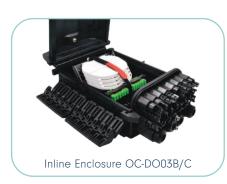

# **INLINE/DOME ENCLOSURES**

The fiber dome closure family has earned its reputation for reliable protection of fiber optic facilities – delivering a full line of closures and accessories. Now, it also includes new models and configurations for more flexibility to meet the complex needs of today's fiber optic networks.

Nexconec Inline/Dome Closures are the best designed and innovative solution for fiber cabling installation.