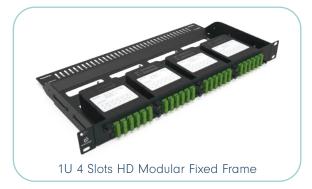

#### **HIGH DENSITY SOLUTIONS**

The HD solution consists of different 1U modular chassis and panel options that can support up to 96FO in 1U to 3U. The HD solution is compatible with MTP/MPO-LC modules and different adaptor plates.

CHASSIS AND PANEL 1U AND 3U FRONT OR REAR MANAGEMENT IDENTIFICATION OF EACH OPTICAL PORT