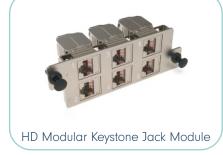

#### **HIGH DENSITY SOLUTIONS**

The HD solution consists of different 1U modular chassis and panel options that can support up to 96FO in 1U to 3U. The HD solution is compatible with MTP/MPO-LC modules and different adaptor plates.

CHASSIS AND PANEL 1U AND 3U FRONT OR REAR MANAGEMENT IDENTIFICATION OF EACH OPTICAL PORT