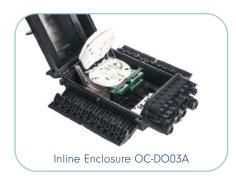

# **INLINE/DOME ENCLOSURES**

The fiber dome closure family has earned its reputation for reliable protection of fiber optic facilities – delivering a full line of closures and accessories. Now, it also includes new models and configurations for more flexibility to meet the complex needs of today's fiber optic networks.

Nexconec Inline/Dome Closures are the best designed and innovative solution for fiber cabling installation.