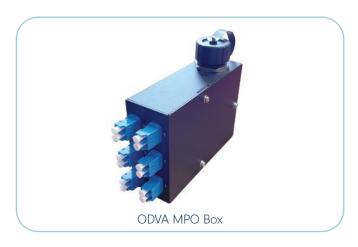

#### **OUTDOOR ODVA FOR FTTA**

Nexconec IP68 ODVA assemblies provide an environmental seal and mechanical protection for outdoor application. ODVA connectors are available in SC Simplex, LC Duplex or MTP/MPO. They provide quick installation solutions and have good performance on mating with ODVA receptacles.