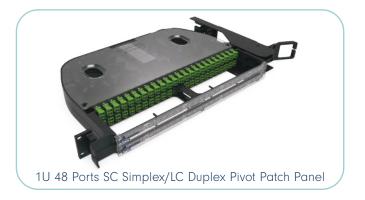

#### **PIVOT PANELS**

Nexconec Rotary Patch Panels are designed to accept up to 48 SC Simplex adapters per 1U. We provide different versions from 0.5U to 3U being 144FO in SC configuration. Panels can be fully loaded with pigtails and splicing accessories.