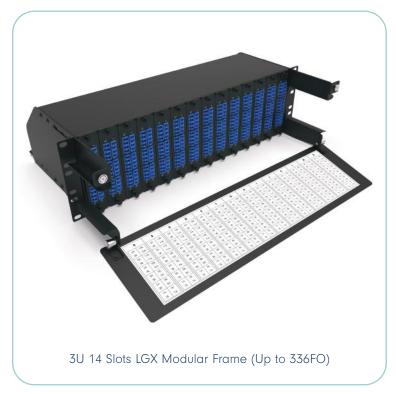

# LGX

LGX footprint is a classic in our industry. Our LGX range offers several drawer and chassis options from 1U to 4U. The LGX panels are compatible with our plastic MTP/MPO-LC modules, splicing cassettes and adaptor plates.

CHASSIS AND PANEL 1, 2, 3 AND 4U FRONT OR REAR MANAGEMENT IDENTIFICATION OF EACH OPTICAL PORT