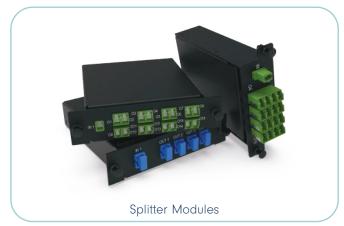

#### **SPLITTERS PANELS & MODULES**

Nexconec provides a large product portfolio of customized PLC Splitters 1xN and 2xN in different formats such as modules pre-terminated with connectors tails, Plug and Play modules or directly into rack mount panels.