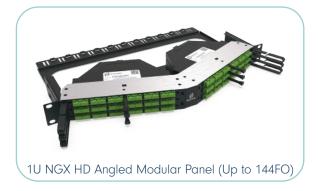

## NGX

NGX solution offers the highest density in a 1U space with variable module options facilitating quick and cost effective installation.

CHASSIS 1U, 2U & 4U
UP TO 144FO IN 1U
MODULES
MTP/MPO, PRECONNECTED, DIRECT PATCH, SPLICING, COPPER
FRONT AND REAR MANAGEMENT
ACCESS TO FRONT AND REAR MODULES
IDENTIFICATION OF EACH OPTICAL PORT