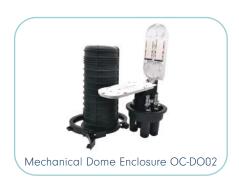

# **INLINE/DOME ENCLOSURES**

The fiber dome closure family has earned its reputation for reliable protection of fiber optic facilities – delivering a full line of closures and accessories. Now, it also includes new models and configurations for more flexibility to meet the complex needs of today's fiber optic networks.

Nexconec Inline/Dome Closures are the best designed and innovative solution for fiber cabling installation.