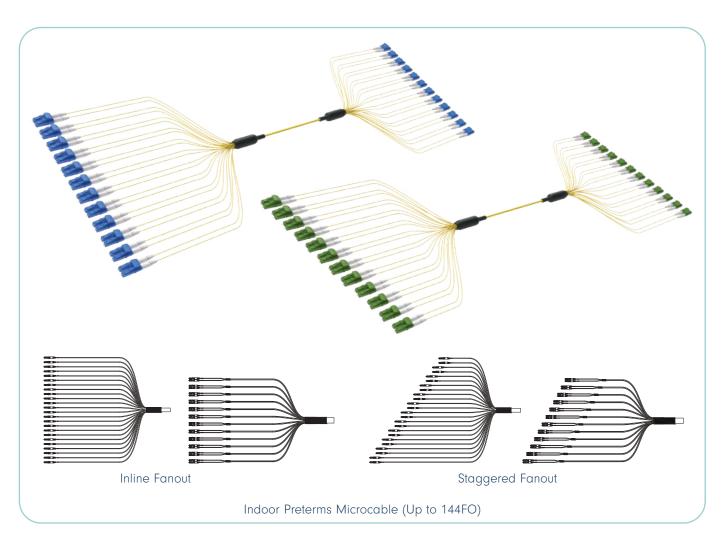

#### **MULTI-FIBER ASSEMBLIES**

Nexconec pre-terminated fiber optic cable solution offers quick and cost-effective installation within an indoor environment or intrabuilding premise. We manufacture indoor/outdoor pre-terms cabling with superior fiber or cable performance, high quality connectors which offers improved link loss budgets. Micro core cables are constructed of up to 144 fibers,  $900\mu m$  or 2mm simplex cables coated with double jackets and aramid strength members.