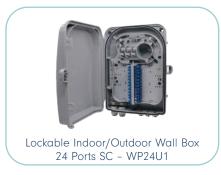

# **INDOOR/OUTDOOR WALL BOXES**

Nexconec wall box solutions are ideal for demarcation wiring and rack-room cable management & incorporate the latest in cutting-edge technology, helping to deliver unmatched savings in installation time, labor costs and performance in all fiber networks.