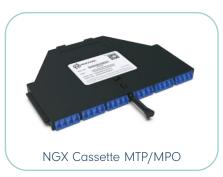

## NGX

NGX solution offers the highest density in a 1U space with variable module options facilitating quick and cost effective installation.

CHASSIS 1U, 2U & 4U
UP TO 144FO IN 1U
MODULES
MTP/MPO, PRECONNECTED, DIRECT PATCH, SPLICING, COPPER
FRONT AND REAR MANAGEMENT
ACCESS TO FRONT AND REAR MODULES
IDENTIFICATION OF EACH OPTICAL PORT