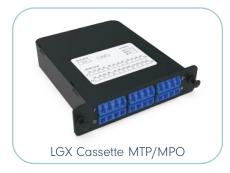

# LGX

LGX footprint is a classic in our industry. Our LGX range offers several drawer and chassis options from 1U to 4U. The LGX panels are compatible with our plastic MTP/MPO-LC modules, splicing cassettes and adaptor plates.