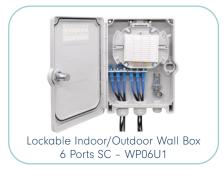

# **INDOOR/OUTDOOR WALL BOXES**

Nexconec wall box solutions are ideal for demarcation wiring and rack-room cable management & incorporate the latest in cutting-edge technology, helping to deliver unmatched savings in installation time, labor costs and performance in all fiber networks.