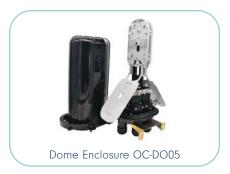

# **INLINE/DOME ENCLOSURES**

The fiber dome closure family has earned its reputation for reliable protection of fiber optic facilities – delivering a full line of closures and accessories. Now, it also includes new models and configurations for more flexibility to meet the complex needs of today's fiber optic networks.

Nexconec Inline/Dome Closures are the best designed and innovative solution for fiber cabling installation.