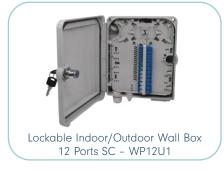

# **INDOOR/OUTDOOR WALL BOXES**

Nexconec wall box solutions are ideal for demarcation wiring and rack-room cable management & incorporate the latest in cutting-edge technology, helping to deliver unmatched savings in installation time, labor costs and performance in all fiber networks.