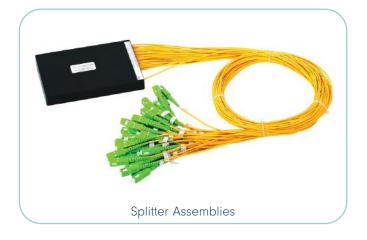

#### **SPLITTERS PANELS & MODULES**

Nexconec provides a large product portfolio of customized PLC Splitters 1xN and 2xN in different formats such as modules pre-terminated with connectors tails, Plug and Play modules or directly into rack mount panels.