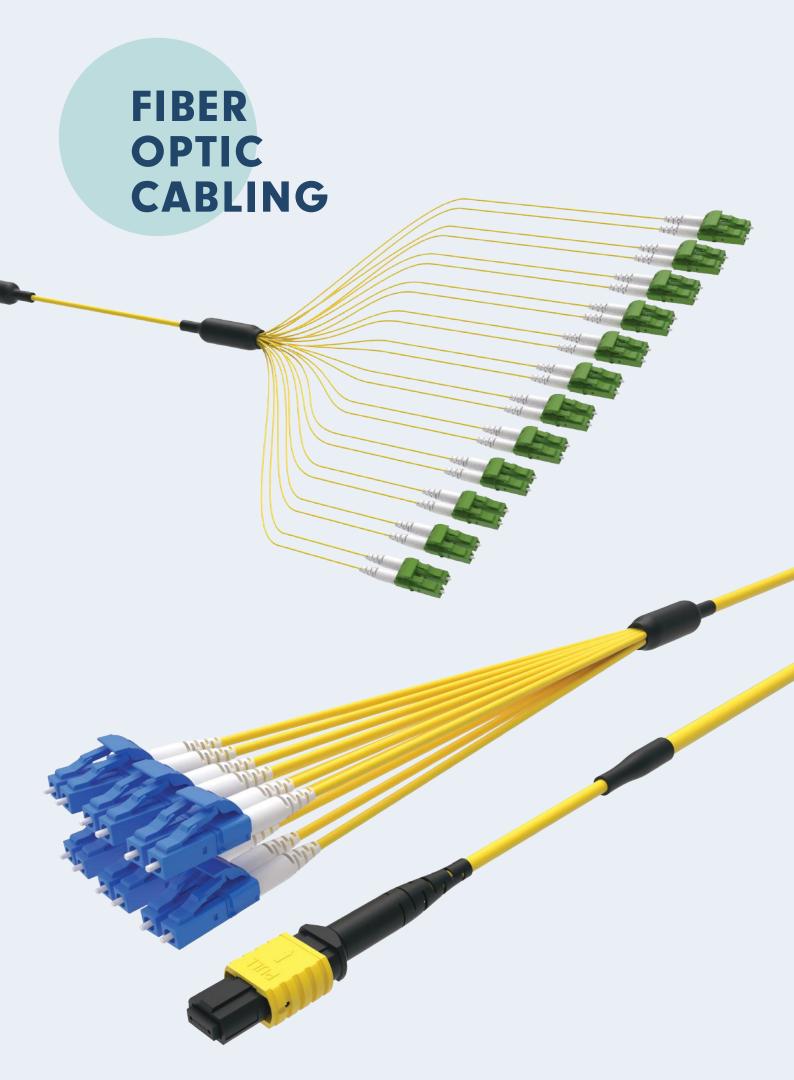

#### **MULTI-FIBER ASSEMBLIES**

Nexconec pre-terminated fiber optic cable solution offers quick and cost-effective installation within an indoor environment or intrabuilding premise. We manufacture indoor/outdoor pre-terms cabling with superior fiber or cable performance, high quality connectors which offers improved link loss budgets. Micro core cables are constructed of up to 144 fibers,  $900\mu m$  or 2mm simplex cables coated with double jackets and aramid strength members.