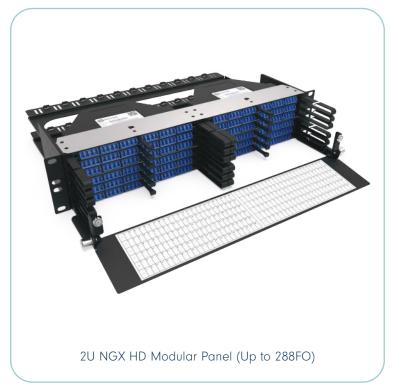

## NGX

NGX solution offers the highest density in a 1U space with variable module options facilitating quick and cost effective installation.

CHASSIS 1U, 2U & 4U
UP TO 144FO IN 1U
MODULES
MTP/MPO, PRECONNECTED, DIRECT PATCH, SPLICING, COPPER
FRONT AND REAR MANAGEMENT
ACCESS TO FRONT AND REAR MODULES
IDENTIFICATION OF EACH OPTICAL PORT