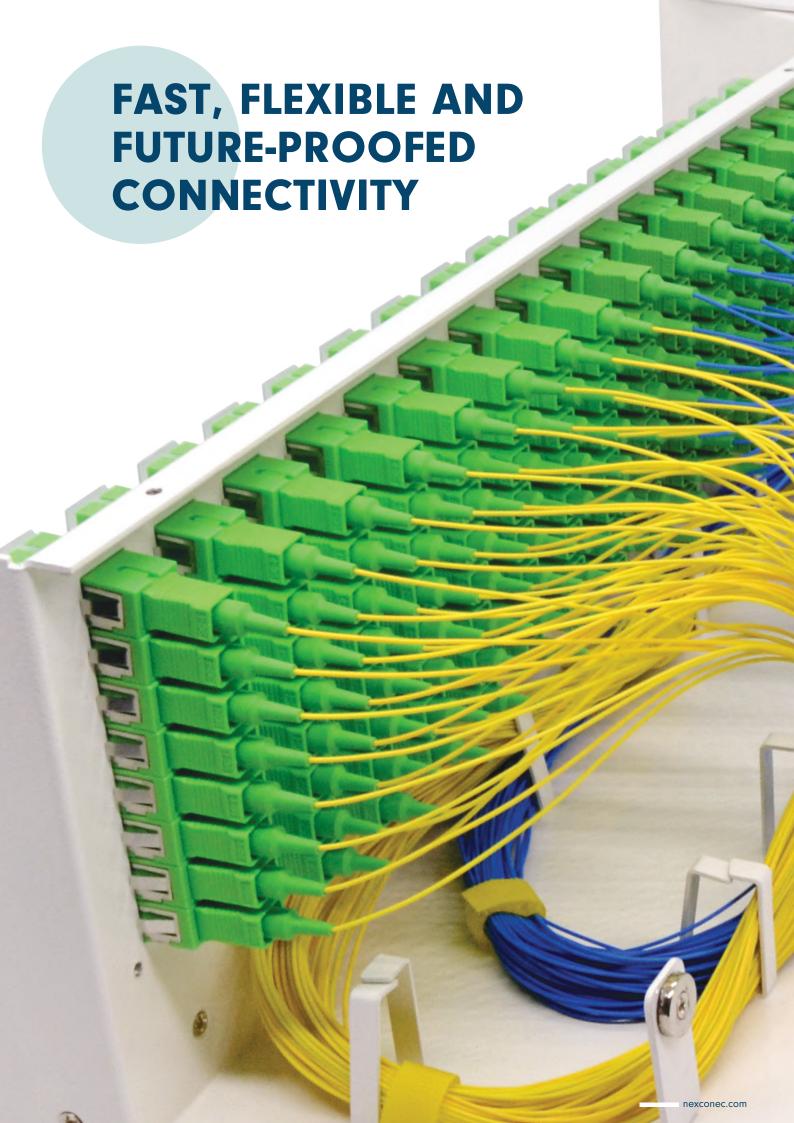

# FIBER TO THE x

Bandwidth demands are increasing and competition to supply highest bandwidth is fierce. Choosing the right high performance connectivity solution for the access network is essential.

The Nexconec FTTx product range offers a flexible, high specification solution that can be tailored and configured to meet specific network requirements, offering a mix connectivity solutions for the central office/POP, distribution point/node and customer premise.

Fiber to the x is the growing market within the Telecommunications sector. While PONs (passive optical networks) are emerging as the favoured approach by many Operators, PTP (point to point) is being deployed globally. Regardless of the network infrastructure, connectivity plays a fundamental role in the union of a fibre network.

To support the growing applications and opportunities in FTTx Nexconec has developed a complete connectivity solution supported by our own pre-terminated assemblies expertise. Our connectivity solutions are fostered by a range of products for splitting, distribution, patching and splicing. Market demand shows requirements for a modular, easy to use solution that can be tailored for specific customer requirements.