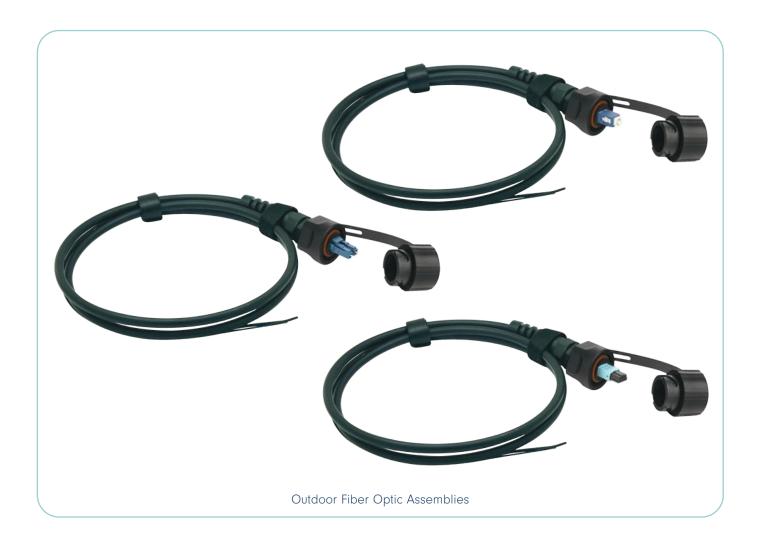

#### **OUTDOOR ODVA FOR FTTA**

Nexconec IP68 ODVA assemblies provide an environmental seal and mechanical protection for outdoor application. ODVA connectors are available in SC Simplex, LC Duplex or MTP/MPO. They provide quick installation solutions and have good performance on mating with ODVA receptacles.