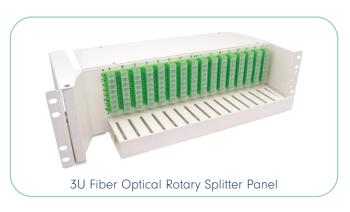

#### **SPLITTERS PANELS & MODULES**

Nexconec provides a large product portfolio of customized PLC Splitters 1xN and 2xN in different formats such as modules pre-terminated with connectors tails, Plug and Play modules or directly into rack mount panels.