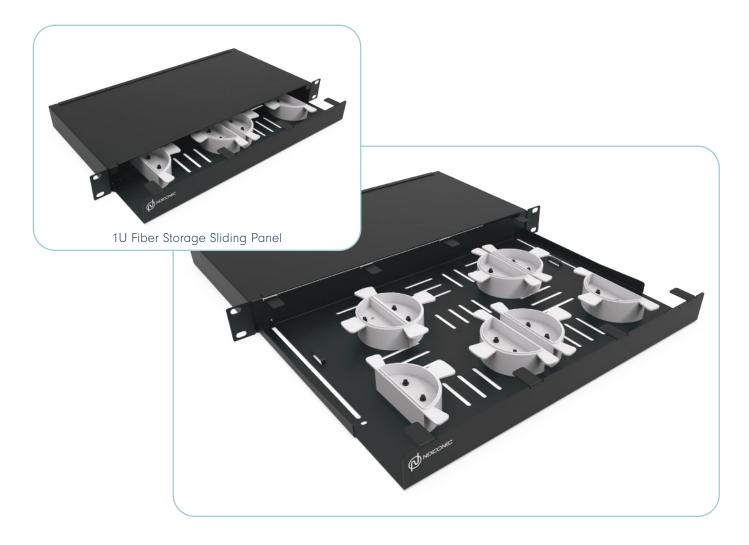

#### **STORAGE PANELS**

Nexconec 1U fiber cable storage panel box, mounted on 19" network racks, cabinets for fibers, cables storage. Use this fiber cable storage patch panel in the telecommunication room, data centers to storage excess fibers and cables. It could make your fiber cable management neat and professional.