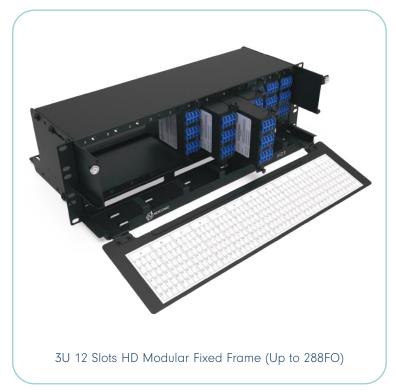

#### **HIGH DENSITY SOLUTIONS**

The HD solution consists of different 1U modular chassis and panel options that can support up to 96FO in 1U to 3U. The HD solution is compatible with MTP/MPO-LC modules and different adaptor plates.

CHASSIS AND PANEL 1U AND 3U FRONT OR REAR MANAGEMENT IDENTIFICATION OF EACH OPTICAL PORT