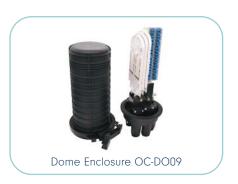

# **INLINE/DOME ENCLOSURES**

The fiber dome closure family has earned its reputation for reliable protection of fiber optic facilities – delivering a full line of closures and accessories. Now, it also includes new models and configurations for more flexibility to meet the complex needs of today's fiber optic networks.

Nexconec Inline/Dome Closures are the best designed and innovative solution for fiber cabling installation.