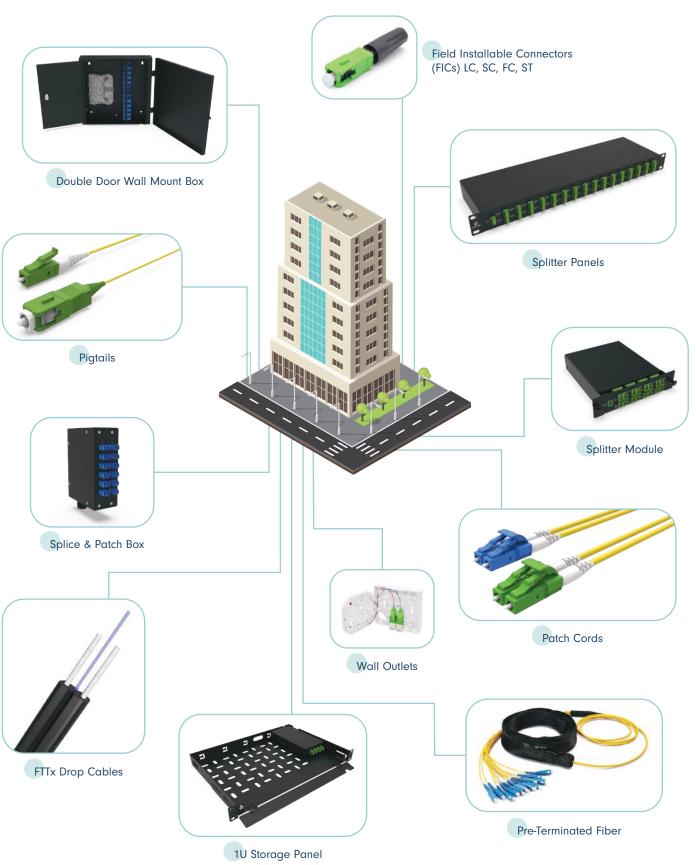

# **MULTI DWELLING UNITS (MDUs)**

The final drop and customer premise will often involve challenging environments. Rarely are there rarely two similar deployments, Nexconec offers an innovative and flexible design service. Nexconec also offer a range of high performance external and internal fiber connectivity products designed for fast and easy installation.

# SINGLE DWELLING UNITS (SDUs)