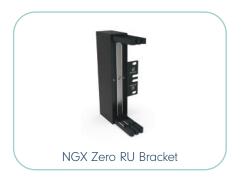

## NGX

NGX solution offers the highest density in a 1U space with variable module options facilitating quick and cost effective installation.

CHASSIS 1U, 2U & 4U
UP TO 144FO IN 1U
MODULES
MTP/MPO, PRECONNECTED, DIRECT PATCH, SPLICING, COPPER
FRONT AND REAR MANAGEMENT
ACCESS TO FRONT AND REAR MODULES
IDENTIFICATION OF EACH OPTICAL PORT