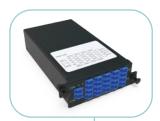

#### **PIVOT PANELS**

Nexconec Rotary Patch Panels are designed to accept up to 48 SC Simplex adapters per 1U. We provide different versions from 0.5U to 3U being 144FO in SC configuration. Panels can be fully loaded with pigtails and splicing accessories.