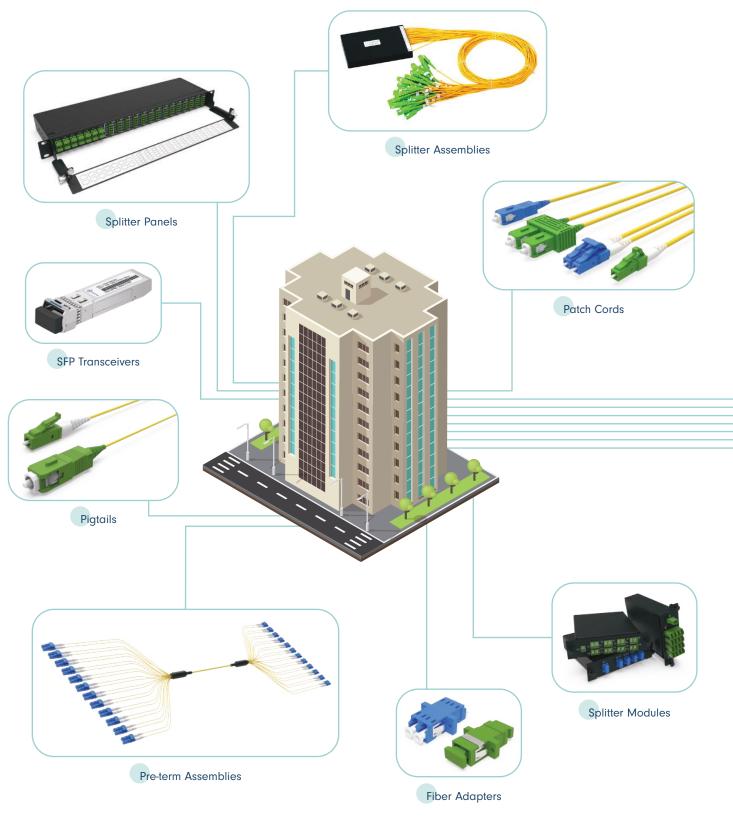

To support the growing applications and opportunities in FTTx Nexconec has developed a complete connectivity solution supported by our own pre-terminated assemblies expertise. Our connectivity solutions are fostered by a range of products for splitting, distribution, patching and splicing. Market demand shows requirements for a modular, easy to use solution that can be tailored for specific customer requirements.

# **MULTI DWELLING UNITS (MDUs)**

The final drop and customer premise will often involve challenging environments. Rarely are there rarely two similar deployments, Nexconec offers an innovative and flexible design service. Nexconec also offer a range of high performance external and internal fiber connectivity products designed for fast and easy installation.

#### **SPLITTERS PANELS & MODULES**

Nexconec provides a large product portfolio of customized PLC Splitters 1xN and 2xN in different formats such as modules pre-terminated with connectors tails, Plug and Play modules or directly into rack mount panels.