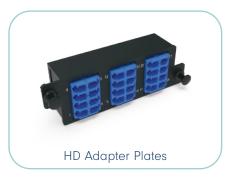

#### **HIGH DENSITY SOLUTIONS**

The HD solution consists of different 1U modular chassis and panel options that can support up to 96FO in 1U to 3U. The HD solution is compatible with MTP/MPO-LC modules and different adaptor plates.

CHASSIS AND PANEL 1U AND 3U FRONT OR REAR MANAGEMENT IDENTIFICATION OF EACH OPTICAL PORT