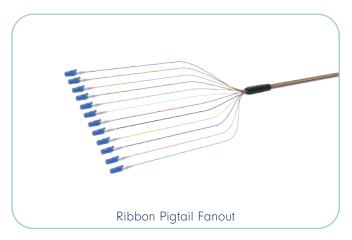

#### **MULTI-FIBER ASSEMBLIES**

Nexconec pre-terminated fiber optic cable solution offers quick and cost-effective installation within an indoor environment or intrabuilding premise. We manufacture indoor/outdoor pre-terms cabling with superior fiber or cable performance, high quality connectors which offers improved link loss budgets. Micro core cables are constructed of up to 144 fibers,  $900\mu m$  or 2mm simplex cables coated with double jackets and aramid strength members.