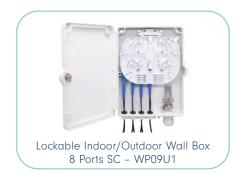

# **INDOOR/OUTDOOR WALL BOXES**

Nexconec wall box solutions are ideal for demarcation wiring and rack-room cable management & incorporate the latest in cutting-edge technology, helping to deliver unmatched savings in installation time, labor costs and performance in all fiber networks.