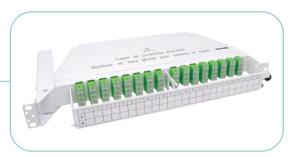

#### **PIVOT PANELS**

Nexconec Rotary Patch Panels are designed to accept up to 48 SC Simplex adapters per 1U. We provide different versions from 0.5U to 3U being 144FO in SC configuration. Panels can be fully loaded with pigtails and splicing accessories.