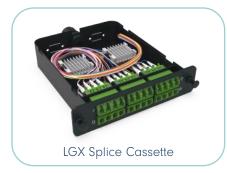

# LGX

LGX footprint is a classic in our industry. Our LGX range offers several drawer and chassis options from 1U to 4U. The LGX panels are compatible with our plastic MTP/MPO-LC modules, splicing cassettes and adaptor plates.