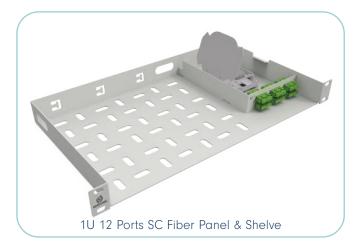

#### **PIVOT PANELS**

Nexconec Rotary Patch Panels are designed to accept up to 48 SC Simplex adapters per 1U. We provide different versions from 0.5U to 3U being 144FO in SC configuration. Panels can be fully loaded with pigtails and splicing accessories.