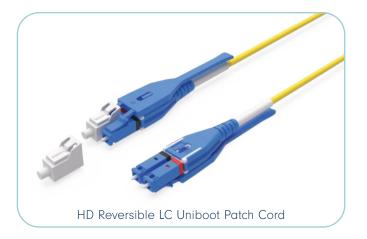

#### **SIMPLEX & DUPLEX PATCH CABLES**

Nexconec Patchcord range is suitable for telecommunication networks, data processing networks, FTTx, FTTH and some critical applications. The patch cords provide flexible interconnection to active equipment, passive optical devices and cross-connect. We offers diverse range of single fiber ferrule connectors, which manufactured with precision factory mounting and polishing techniques to assure high transmission quality.