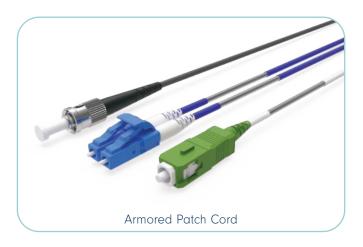

#### **SIMPLEX & DUPLEX PATCH CABLES**

Nexconec Patchcord range is suitable for telecommunication networks, data processing networks, FTTx, FTTH and some critical applications. The patch cords provide flexible interconnection to active equipment, passive optical devices and cross-connect. We offers diverse range of single fiber ferrule connectors, which manufactured with precision factory mounting and polishing techniques to assure high transmission quality.