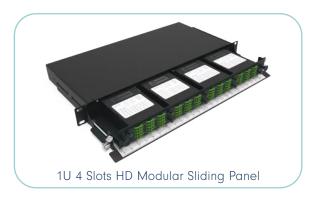

#### **HIGH DENSITY SOLUTIONS**

The HD solution consists of different 1U modular chassis and panel options that can support up to 96FO in 1U to 3U. The HD solution is compatible with MTP/MPO-LC modules and different adaptor plates.

CHASSIS AND PANEL 1U AND 3U FRONT OR REAR MANAGEMENT IDENTIFICATION OF EACH OPTICAL PORT