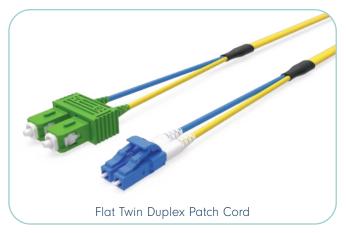

#### **SIMPLEX & DUPLEX PATCH CABLES**

Nexconec Patchcord range is suitable for telecommunication networks, data processing networks, FTTx, FTTH and some critical applications. The patch cords provide flexible interconnection to active equipment, passive optical devices and cross-connect. We offers diverse range of single fiber ferrule connectors, which manufactured with precision factory mounting and polishing techniques to assure high transmission quality.