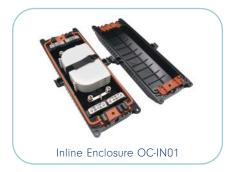

# **INLINE/DOME ENCLOSURES**

The fiber dome closure family has earned its reputation for reliable protection of fiber optic facilities – delivering a full line of closures and accessories. Now, it also includes new models and configurations for more flexibility to meet the complex needs of today's fiber optic networks.

Nexconec Inline/Dome Closures are the best designed and innovative solution for fiber cabling installation.