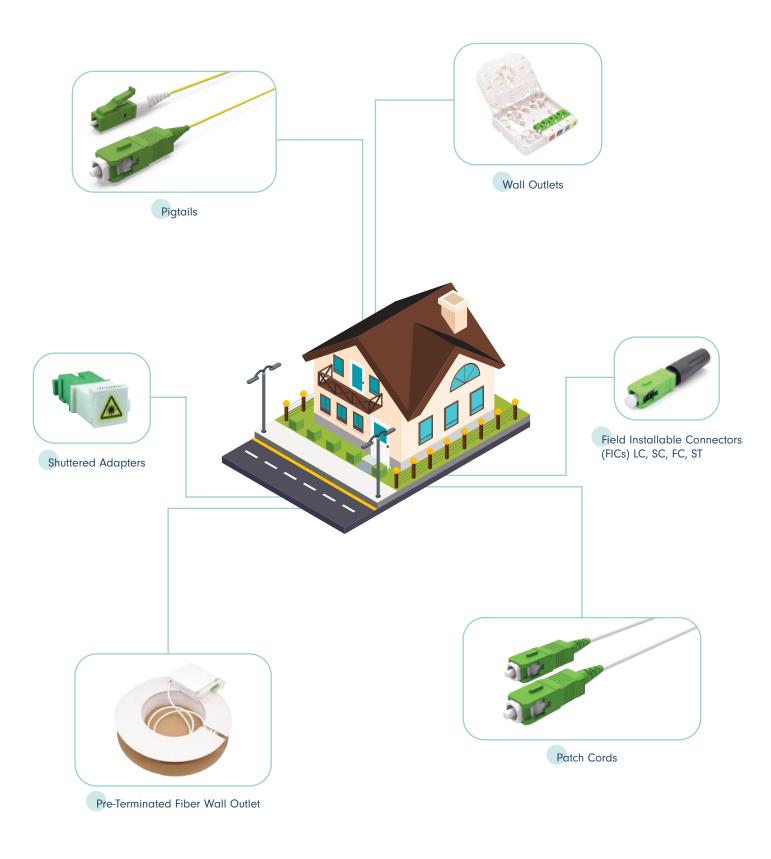

# **MULTI DWELLING UNITS (MDUs)**

The final drop and customer premise will often involve challenging environments. Rarely are there rarely two similar deployments, Nexconec offers an innovative and flexible design service. Nexconec also offer a range of high performance external and internal fiber connectivity products designed for fast and easy installation.

# SINGLE DWELLING UNITS (SDUs)