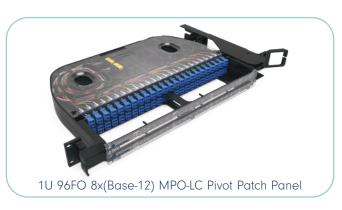

#### **PIVOT PANELS**

Nexconec Rotary Patch Panels are designed to accept up to 48 SC Simplex adapters per 1U. We provide different versions from 0.5U to 3U being 144FO in SC configuration. Panels can be fully loaded with pigtails and splicing accessories.