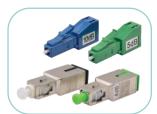

#### **OUTDOOR ODVA FOR FTTA**

Nexconec IP68 ODVA assemblies provide an environmental seal and mechanical protection for outdoor application. ODVA connectors are available in SC Simplex, LC Duplex or MTP/MPO. They provide quick installation solutions and have good performance on mating with ODVA receptacles.

#### **SIMPLEX & DUPLEX PATCH CABLES**

Nexconec Patchcord range is suitable for telecommunication networks, data processing networks, FTTx, FTTH and some critical applications. The patch cords provide flexible interconnection to active equipment, passive optical devices and cross-connect. We offers diverse range of single fiber ferrule connectors, which manufactured with precision factory mounting and polishing techniques to assure high transmission quality.