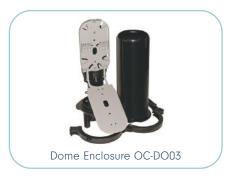

# **INLINE/DOME ENCLOSURES**

The fiber dome closure family has earned its reputation for reliable protection of fiber optic facilities – delivering a full line of closures and accessories. Now, it also includes new models and configurations for more flexibility to meet the complex needs of today's fiber optic networks.

Nexconec Inline/Dome Closures are the best designed and innovative solution for fiber cabling installation.