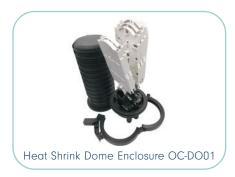

# **INLINE/DOME ENCLOSURES**

The fiber dome closure family has earned its reputation for reliable protection of fiber optic facilities – delivering a full line of closures and accessories. Now, it also includes new models and configurations for more flexibility to meet the complex needs of today's fiber optic networks.

Nexconec Inline/Dome Closures are the best designed and innovative solution for fiber cabling installation.