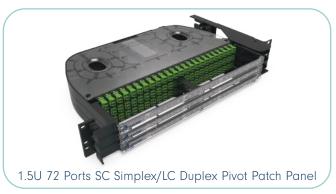

#### **PIVOT PANELS**

Nexconec Rotary Patch Panels are designed to accept up to 48 SC Simplex adapters per 1U. We provide different versions from 0.5U to 3U being 144FO in SC configuration. Panels can be fully loaded with pigtails and splicing accessories.