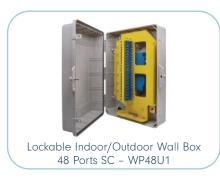

# **INDOOR/OUTDOOR WALL BOXES**

Nexconec wall box solutions are ideal for demarcation wiring and rack-room cable management & incorporate the latest in cutting-edge technology, helping to deliver unmatched savings in installation time, labor costs and performance in all fiber networks.