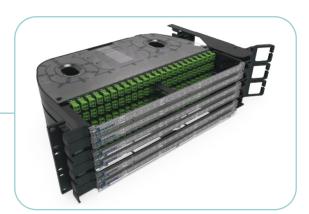

## NGX

NGX solution offers the highest density in a 1U space with variable module options facilitating quick and cost effective installation.

CHASSIS 1U, 2U & 4U
UP TO 144FO IN 1U
MODULES
MTP/MPO, PRECONNECTED, DIRECT PATCH, SPLICING, COPPER
FRONT AND REAR MANAGEMENT
ACCESS TO FRONT AND REAR MODULES
IDENTIFICATION OF EACH OPTICAL PORT