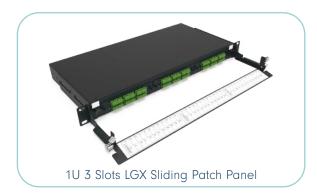

# LGX

LGX footprint is a classic in our industry. Our LGX range offers several drawer and chassis options from 1U to 4U. The LGX panels are compatible with our plastic MTP/MPO-LC modules, splicing cassettes and adaptor plates.

CHASSIS AND PANEL 1, 2, 3 AND 4U FRONT OR REAR MANAGEMENT IDENTIFICATION OF EACH OPTICAL PORT