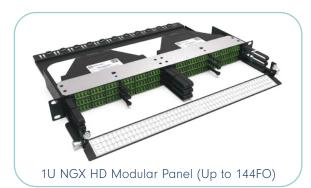

## NGX

NGX solution offers the highest density in a 1U space with variable module options facilitating quick and cost effective installation.

CHASSIS 1U, 2U & 4U
UP TO 144FO IN 1U
MODULES
MTP/MPO, PRECONNECTED, DIRECT PATCH, SPLICING, COPPER
FRONT AND REAR MANAGEMENT
ACCESS TO FRONT AND REAR MODULES
IDENTIFICATION OF EACH OPTICAL PORT