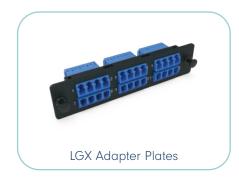

# LGX

LGX footprint is a classic in our industry. Our LGX range offers several drawer and chassis options from 1U to 4U. The LGX panels are compatible with our plastic MTP/MPO-LC modules, splicing cassettes and adaptor plates.