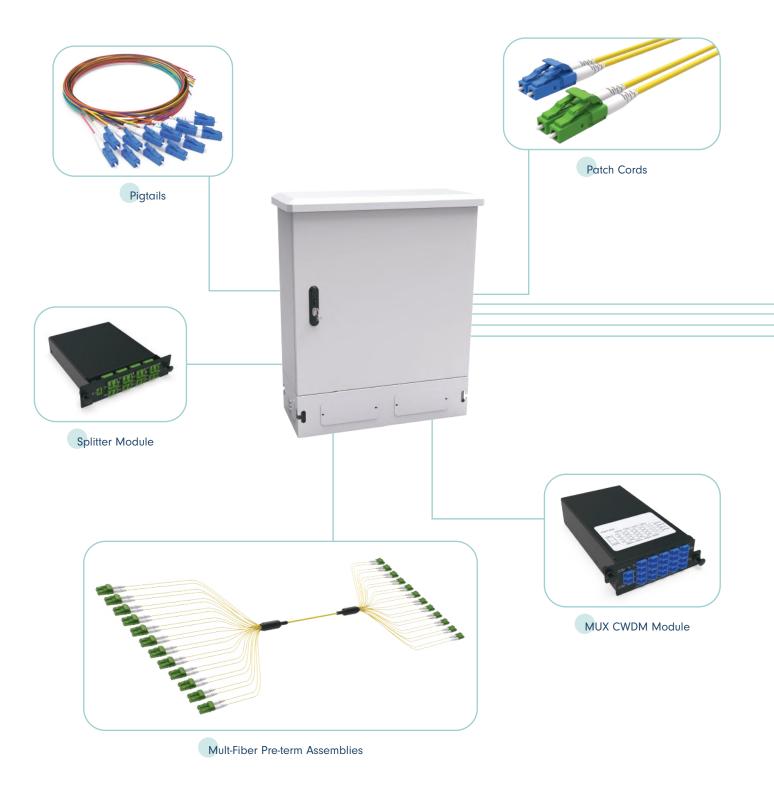

To support the growing applications and opportunities in FTTx Nexconec has developed a complete connectivity solution supported by our own pre-terminated assemblies expertise. Our connectivity solutions are fostered by a range of products for splitting, distribution, patching and splicing. Market demand shows requirements for a modular, easy to use solution that can be tailored for specific customer requirements.

#### **MULTI-FIBER ASSEMBLIES**

Nexconec pre-terminated fiber optic cable solution offers quick and cost-effective installation within an indoor environment or intrabuilding premise. We manufacture indoor/outdoor pre-terms cabling with superior fiber or cable performance, high quality connectors which offers improved link loss budgets. Micro core cables are constructed of up to 144 fibers,  $900\mu m$  or 2mm simplex cables coated with double jackets and aramid strength members.

#### **SPLITTERS PANELS & MODULES**

Nexconec provides a large product portfolio of customized PLC Splitters 1xN and 2xN in different formats such as modules pre-terminated with connectors tails, Plug and Play modules or directly into rack mount panels.