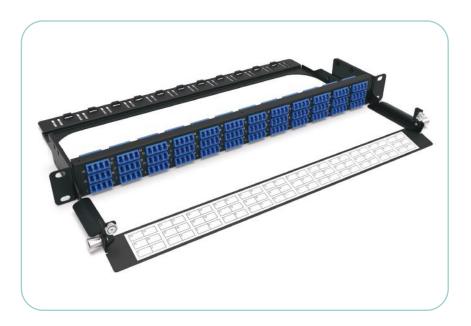

#### **PIVOT PANELS**

Nexconec Rotary Patch Panels are designed to accept up to 48 SC Simplex adapters per 1U. We provide different versions from 0.5U to 3U being 144FO in SC configuration. Panels can be fully loaded with pigtails and splicing accessories.