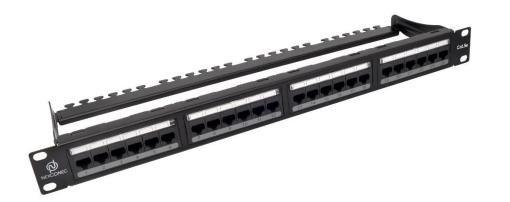

# CAT5E UTP PCB PATCH PANEL - CM5E1UP

NEXCONEC<sup>®</sup> Category 5e Printed Circuit Board (PCB) Unshielded Twisted Pair (UTP) patch panels conform to class D performance. The PCB is fully sealed for extra protection, and in-line IDC blocks. Wiring diagram assists termination to either 568A or 568B wiring standards. Available in 1U 24 ports or 2U 48 ports. All panels are supplied with rear cable management bars and fixings.

### **FEATURES**

- ✓ Conform to IEC, EIA-TIA performance requirements
- ✓ 110 style IDC punch down type
- ✓ 19" rack mountable
- ✓ Supplied with rear cable manager

#### APPLICATIONS

- ✓ Available in 1U 24port and 2U 48port
- Removable port identification labelling
- ✓ Supports category 5e (Class D) networks running up to 100MHz applications