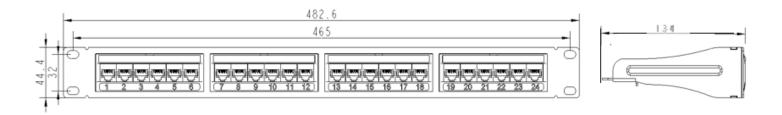

### **SPECIFICATIONS**

| Parameters            | Value                                                  |  |
|-----------------------|--------------------------------------------------------|--|
| Height                | 44.4mm                                                 |  |
| Width                 | 482.6mm                                                |  |
| Housing Material      | PBT + 15% GF UL94V-0                                   |  |
| IDC Material          | Phosphor Bronze Stamp Pin 0.35mm                       |  |
| Contact Material      | PC UL94V-0 Contact: Bronze + Nickel Plating            |  |
| RJ45 Jack Life        | Min. 750 Insertions                                    |  |
| IDC Life              | Min. 200 Terminations                                  |  |
| Termination Wiring    | TIA-568A or TIA-568B                                   |  |
| Operating Temperature | -10°C / +60°C                                          |  |
| Compliance            | ANSI/TIA-568-C.2, ISO 11801, IEC 60603-7, ETL Verified |  |
| RoHS                  | Compliant                                              |  |
| Warranty              | 12 Months                                              |  |
| Depth                 | 134mm                                                  |  |
| Panel Frame           | Carbon Steel, Powder Coating                           |  |

**TECHNICAL DRAWING** 