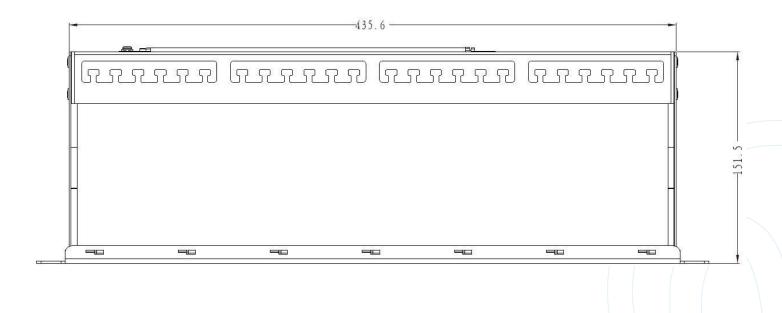

## **SPECIFICATIONS**

| Parameters            | Value                                    |  |
|-----------------------|------------------------------------------|--|
| Height                | 44.45mm                                  |  |
| Width                 | 482mm                                    |  |
| Housing Material      | PC UL94V-0                               |  |
| IDC Material          | Phosphor Bronze Stamp Pin 0.35mm         |  |
| Contact Material      | Phosphor Bronze + Gold Plated pins       |  |
| RJ45 Jack Life        | Min. 750 Insertions                      |  |
| IDC Life              | Min. 200 Terminations                    |  |
| Termination Wiring    | TIA-568A or TIA-568B                     |  |
| Operating Temperature | -10°C / +60°C                            |  |
| Compliance            | ANSI/TIA-568-C.2, ISO 11801, IEC 60603-7 |  |
| RoHS                  | Compliant                                |  |
| Warranty              | 12 Months                                |  |
| Depth                 | 151.5mm                                  |  |
| Panel Frame           | Carbon Steel, Powder Coating             |  |

### **TECHNICAL DRAWING**