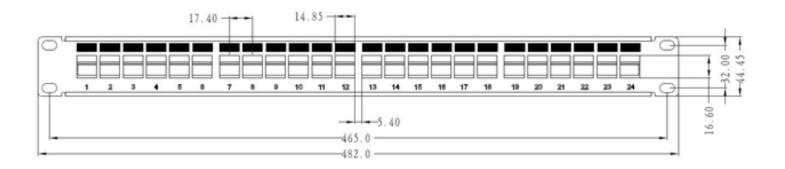

## **SPECIFICATIONS**

| Parameters            | Value                                    |  |
|-----------------------|------------------------------------------|--|
| Height                | 44.45mm                                  |  |
| Width                 | 482mm                                    |  |
| Housing Material      | PC UL94V-0                               |  |
| IDC Material          | Phosphor Bronze Stamp Pin 0.35mm         |  |
| Contact Material      | Phosphor Bronze + Gold Plated pins       |  |
| RJ45 Jack Life        | Min. 750 Insertions                      |  |
| IDC Life              | Min. 200 Terminations                    |  |
| Termination Wiring    | TIA-568A or TIA-568B                     |  |
| Operating Temperature | -10°C / +60°C                            |  |
| Compliance            | ANSI/TIA-568-C.2, ISO 11801, IEC 60603-7 |  |
| RoHS                  | Compliant                                |  |
| Warranty              | 12 Months                                |  |
| Depth                 | 151.5mm                                  |  |
| Panel Frame           | Carbon Steel, Powder Coating             |  |

### **TECHNICAL DRAWING**