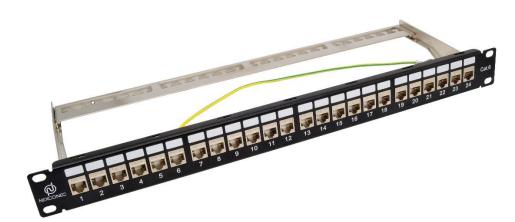

## **CAT6 STP FLAT KEYSTONE JACK PATCH PANEL - CM61SKME**

Browse on Mobile

NEXCONEC® Category 6 STP keystone jack patch panels are specifically designed and manufactured to deliver robust standards-based performance ensuring optimum bandwidth for today's high-speed network applications. The patch panel is specifically designed to fit NEXCONEC Category 6 STP keystone jacks.

### **FEATURES**

- ✓ Conform to IEC, EIA-TIA performance
- ✓ RJ45 24port fully loaded in 1U panel
- ✓ Tool less Shielded keystone jacks
- √ 19" rack mountable
- ✓ Supplied with rear cable managers and fixings
- ✓ Port numerically identified