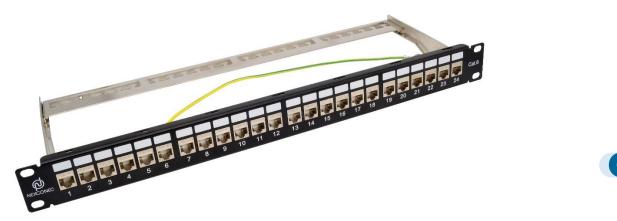

# CAT6 STP PCB PATCH PANEL - CM61SP

🌐 Browse on Web

NEXCONEC<sup>®</sup> Category 6 Printed Circuit Board (PCB) Shielded Twisted Pair (STP) patch panels conform to class E performance. Backwards compatible with category 5e distribution systems. The PCB is fully sealed for extra protection, and in-line IDC blocks. Wiring diagram assists termination to either 568A or B wiring standards. Available in 1U 24 ports only. All panels are supplied with rear cable management bars and fixings.

#### FEATURES

- ✓ Conform to IEC, EIA-TIA performance requirements
- ✓ 110 style IDC punch down type
- ✓ 19" rack mountable
- ✓ Supplied with rear cable manager
- ✓ Available in 1U 24port only
- Port numerically identified