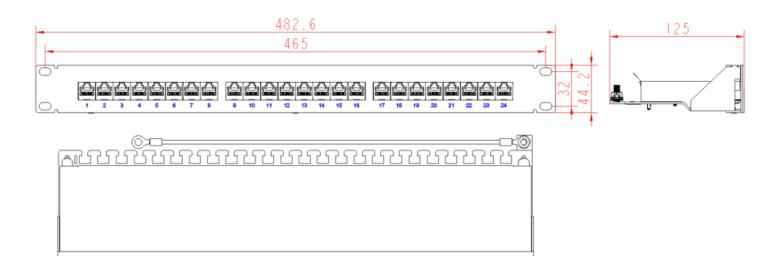

## **SPECIFICATIONS**

| Parameters            | Value                                       |  |  |
|-----------------------|---------------------------------------------|--|--|
| Height                | 44.2mm                                      |  |  |
| Width                 | 482.6mm                                     |  |  |
| Housing Material      | PC UL94V-0                                  |  |  |
| IDC Material          | Phosphor Bronze Stamp Pin 0.35mm            |  |  |
| Contact Material      | PC UL94V-0 Contact: Bronze + Nickel Plating |  |  |
| RJ45 Jack Life        | Min. 750 Insertions                         |  |  |
| IDC Life              | Min. 200 Terminations                       |  |  |
| Termination Wiring    | TIA-568A or TIA-568B                        |  |  |
| Operating Temperature | -10°C / +60°C                               |  |  |
| Compliance            | ANSI/TIA-568-C.2, ISO 11801, IEC 60603-7    |  |  |
| RoHS                  | Compliant                                   |  |  |
| Warranty              | 12 Months                                   |  |  |
| Depth                 | 125mm                                       |  |  |
| Panel Frame           | Zinc Plating, Powder Coating                |  |  |

## **TECHNICAL DRAWING**