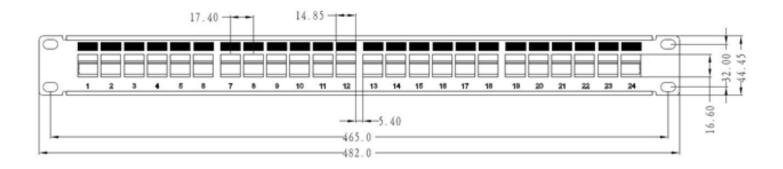

## SPECIFICATIONS

| Parameters            | Value                                    |  |
|-----------------------|------------------------------------------|--|
| Height                | 44.45mm                                  |  |
| Width                 | 482mm                                    |  |
| Contact Material      | Phosphor Bronze + Gold Plated pins       |  |
| RJ45 Jack Life        | Min. 750 Insertions                      |  |
| Termination Wiring    | TIA-568A or TIA-568B                     |  |
| Operating Temperature | -10°C / +60°C                            |  |
| Compliance            | ANSI/TIA-568-C.2, ISO 11801, IEC 60603-7 |  |
| RoHS                  | Compliant                                |  |
| Warranty              | 12 Months                                |  |
| Depth                 | 151.5mm                                  |  |
| Panel Frame           | Carbon Steel, Powder Coating             |  |

**TECHNICAL DRAWING** 