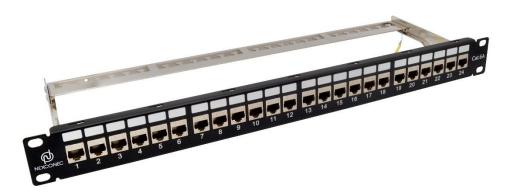

### CAT6A STP FEED THRU ADAPTER PATCH PANEL – CM6A1SF

Browse on Web

NEXCONEC<sup>®</sup> Category 6A STP feed-through adapter patch panels are specifically designed and manufactured to deliver robust standards-based performance ensuring optimum bandwidth for today's high-speed network applications. Category 6A feed-through adapters support all applications designed for Class EA networks as defined within ISO/IEC 11801:2011 including 10GBASE-TX (10 Gigabit Ethernet).

#### **FEATURES**

- ✓ Conform to IEC, EIA-TIA performance
- ✓ Small form RJ45 feed-through adapters 24port fully loaded in 1U panel
- ✓ 19" rack mountable
- ✓ Supplied with rear cable managers and fixings
- ✓ Port numerically identified