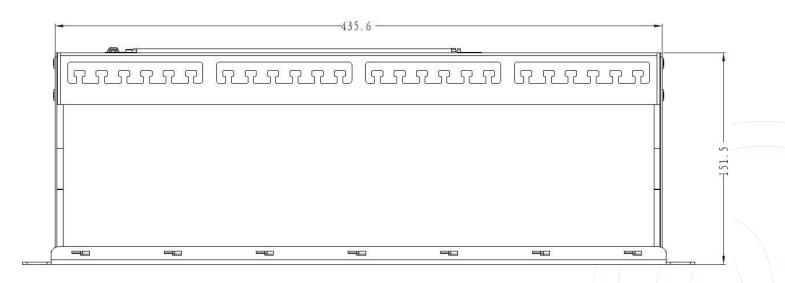

## SPECIFICATIONS

| Parameters            | Value                                    |  |
|-----------------------|------------------------------------------|--|
| Height                | 44.45mm                                  |  |
| Width                 | 482mm                                    |  |
| Contact Material      | Phosphor Bronze + Gold Plated pins       |  |
| RJ45 Jack Life        | Min. 750 Insertions                      |  |
| Termination Wiring    | TIA-568A or TIA-568B                     |  |
| Operating Temperature | -10°C / +60°C                            |  |
| Compliance            | ANSI/TIA-568-C.2, ISO 11801, IEC 60603-7 |  |
| RoHS                  | Compliant                                |  |
| Warranty              | 12 Months                                |  |
| Depth                 | 151.5mm                                  |  |
| Panel Frame           | Carbon Steel, Powder Coating             |  |

**TECHNICAL DRAWING** 