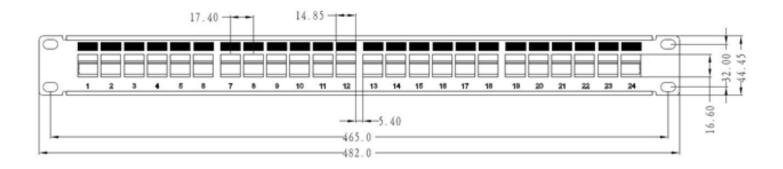

## **SPECIFICATIONS**

| Parameters            | Value                                    |  |
|-----------------------|------------------------------------------|--|
| Height                | 44.45mm                                  |  |
| Width                 | 482mm                                    |  |
| Housing Material      | PC UL94V-0                               |  |
| IDC Material          | Phosphor Bronze Stamp Pin 0.35mm         |  |
| Contact Material      | Phosphor Bronze + Gold Plated pins       |  |
| RJ45 Jack Life        | Min. 750 Insertions                      |  |
| IDC Life              | Min. 200 Terminations                    |  |
| Termination Wiring    | TIA-568A or TIA-568B                     |  |
| Operating Temperature | -10°C / +60°C                            |  |
| Compliance            | ANSI/TIA-568-C.2, ISO 11801, IEC 60603-7 |  |
| RoHS                  | Compliant                                |  |
| Warranty              | 12 Months                                |  |
| Depth                 | 151.5mm                                  |  |
| Panel Frame           | Carbon Steel, Powder Coating             |  |

**TECHNICAL DRAWING** 