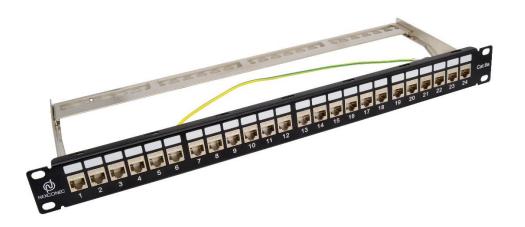

## CAT6A STP FLAT KEYSTONE JACK PATCH PANEL - CM6A1SME

NEXCONEC<sup>®</sup> Category 6A STP keystone jack patch panels are specifically designed and manufactured to deliver robust standards-based performance ensuring optimum bandwidth for today's high-speed network applications. The patch panel is specifically designed to fit NEXCONEC Category 6A STP keystone jacks.

### **FEATURES**

- ✓ Conform to IEC, EIA-TIA performance
- ✓ RJ45 24port fully loaded in 1U panel
- ✓ Tool less Shielded keystone jacks
- ✓ 19" rack mountable
- ✓ Supplied with rear cable managers and fixings
- ✓ Port numerically identified