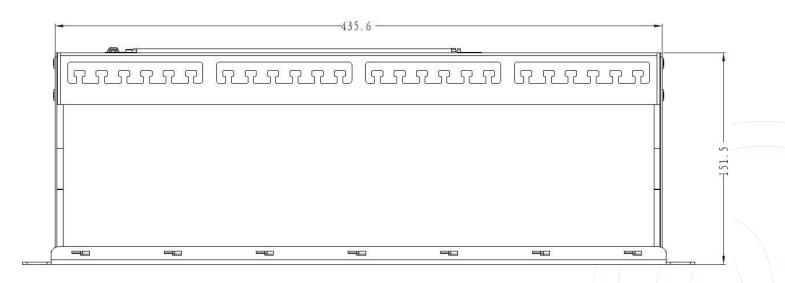

## **SPECIFICATIONS**

| Parameters            | Value                                    |  |
|-----------------------|------------------------------------------|--|
| Height                | 44.45mm                                  |  |
| Width                 | 482mm                                    |  |
| Housing Material      | PC UL94V-0                               |  |
| IDC Material          | Phosphor Bronze Stamp Pin 0.35mm         |  |
| Contact Material      | Phosphor Bronze + Gold Plated pins       |  |
| RJ45 Jack Life        | Min. 750 Insertions                      |  |
| IDC Life              | Min. 200 Terminations                    |  |
| Termination Wiring    | TIA-568A or TIA-568B                     |  |
| Operating Temperature | -10°C / +60°C                            |  |
| Compliance            | ANSI/TIA-568-C.2, ISO 11801, IEC 60603-7 |  |
| RoHS                  | Compliant                                |  |
| Warranty              | 12 Months                                |  |
| Depth                 | 151.5mm                                  |  |
| Panel Frame           | Carbon Steel, Powder Coating             |  |

**TECHNICAL DRAWING** 