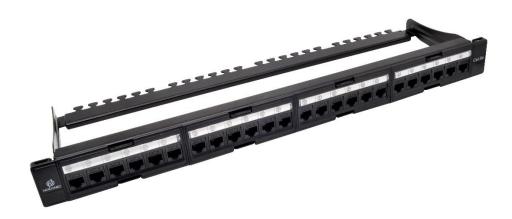

## **CAT6A UTP FLAT KEYSTONE JACK PATCH PANEL - CM6A1UKBK**

NEXCONEC® Category 6A UTP keystone jack patch panels are specifically designed and manufactured to deliver robust standards-based performance ensuring optimum bandwidth for today's high-speed network applications. The patch panel is specifically designed to fit NEXCONEC Category 6A UTP keystone jacks.

Each single piece of Category 6A UTP keystone jacks is well sit in each port of the patch panel, which gives great flexibility to installations on site.

#### **FEATURES**

- ✓ Conform to IEC, EIA-TIA performance
- ✓ RJ45 24port fully loaded in 1U panel
- ✓ Compatible with all NEXCONEC UTP keystone jacks
- √ 19" rack mountable
- ✓ Supplied with rear cable managers and fixings
- ✓ Port numerically identified