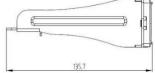

## **SPECIFICATIONS**

| Parameters            | Value                                                  |  |
|-----------------------|--------------------------------------------------------|--|
| Height                | 44.4mm                                                 |  |
| Width                 | 482.6mm                                                |  |
| Housing Material      | PC UL94V-0                                             |  |
| IDC Material          | Phosphor Bronze Stamp Pin 0.35mm                       |  |
| Contact Material      | Phosphor Bronze + Gold Plated pins                     |  |
| RJ45 Jack Life        | Min. 750 Insertions                                    |  |
| IDC Life              | Min. 200 Terminations                                  |  |
| Termination Wiring    | TIA-568A or TIA-568B                                   |  |
| Operating Temperature | -10°C / +60°C                                          |  |
| Compliance            | ANSI/TIA-568-C.2, ISO 11801, IEC 60603-7, ETL Verified |  |
| RoHS                  | Compliant                                              |  |
| Warranty              | 12 Months                                              |  |
| Depth                 | 135.7mm                                                |  |
| Panel Frame           | Carbon Steel, Powder Coating                           |  |

## **TECHNICAL DRAWING**