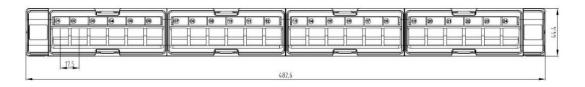

## **SPECIFICATIONS**

| Parameters            | Value                                                  |  |
|-----------------------|--------------------------------------------------------|--|
| Height                | 44.4mm                                                 |  |
| Width                 | 482.6mm                                                |  |
| Housing Material      | PC UL94V-0                                             |  |
| IDC Material          | Phosphor Bronze Stamp Pin 0.35mm                       |  |
| Contact Material      | Phosphor Bronze + Gold Plated pins                     |  |
| RJ45 Jack Life        | Min. 750 Insertions                                    |  |
| IDC Life              | Min. 200 Terminations                                  |  |
| Termination Wiring    | TIA-568A or TIA-568B                                   |  |
| Operating Temperature | -10°C / +60°C                                          |  |
| Compliance            | ANSI/TIA-568-C.2, ISO 11801, IEC 60603-7, ETL Verified |  |
| RoHS                  | Compliant                                              |  |
| Warranty              | 12 Months                                              |  |
| Depth                 | 135.7mm                                                |  |
| Panel Frame           | Carbon Steel, Powder Coating                           |  |

## **TECHNICAL DRAWING**