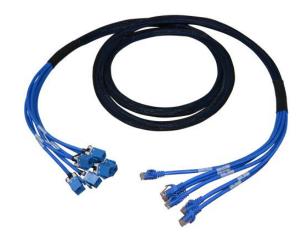

## **PRETERMINATED CABLES**

NEXCONEC® Copper Pre-Terminated trunk assemblies are the perfect solution for Enterprise / Premise & Data Centre applications where speed of installation is important. Factory termination and testing simplify installation, saving time and labor as compared to field terminated installations.

Custom-made configurations in pre-engineered lengths with connectors to meet the specific needs of each application. Assemblies are typically built with a choice of 6, 8, 12 or 24 cable bundle using LSZH or PVC jacket. Standards compliant premium connectors and cable are used to ensure the best possible headroom and performance.