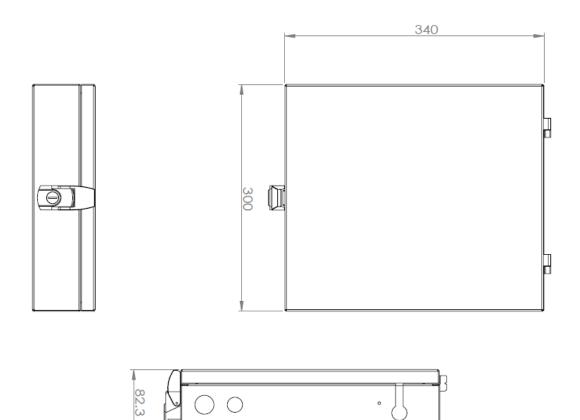

## SPECIFICATIONS

| Parameters             | Value                                |
|------------------------|--------------------------------------|
| Dimensions W x H x D   | 340 x 300 x 82.30                    |
| N° of Port             | 48 SC Simplex or LC Duplex           |
| Max. Splicing Capacity | 96 Splices with 4 Splice trays FSP01 |
| Material               | Cold Rolled Steel                    |
| Operating Temperature  | -40 °C +60°C                         |
| Color                  | Black                                |
| Compliant to           | RoHS, REACH, SVHC                    |

#### **TECHNICAL DRAWING**