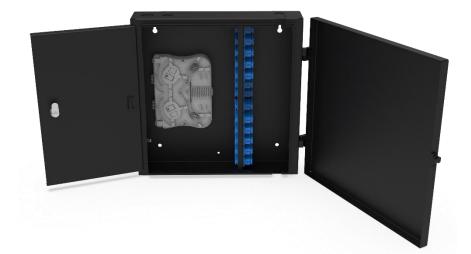

# WALL MOUNT DOUBLE DOOR 48 PORTS SC - FW05

Browse on Web

NEXCONEC<sup>®</sup> Lockable Double Door distribution box is supplied unloaded as standard and offers the ability to terminate up to 48 fibers housed in a strong metal enclosure for indoor application. An internal splicing section offers a neat and tidy solution for housing up to the adapters and splicing area. A locking for the both sections: Splicing and Patching adds extra security when positioned in un-secure areas.

#### FEATURES

- ✓ SC Simplex or LC Duplex Adapter type
- ✓ Double Door each lockable
- ✓ Removable splice tray for easy installation
- ✓ Accepts loose tube, distribution and pre-terminated cables

## SPECIFICATIONS

| Parameters             | Value                                |
|------------------------|--------------------------------------|
| Dimensions W x H x D   | 340 x 300 x 82.30                    |
| N° of Port             | 48 SC Simplex or LC Duplex           |
| Max. Splicing Capacity | 96 Splices with 4 Splice trays FSP01 |
| Material               | Cold Rolled Steel                    |
| Operating Temperature  | -40 °C +60°C                         |
| Color                  | Black                                |
| Compliant to           | RoHS, REACH, SVHC                    |